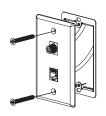

## 2 INSTALLING THE PLATE

 Secure the keystone plate onto a low voltage mounting bracket (not included).