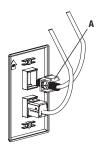

### 1 PLACING THE KEYSTONE INSERT

 Insert the f-connector keystone insert (A) into the snap-in window of a keystone plate (not included).