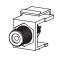

#### PACKAGE CONTENTS

A - 1 F-Connector Keystone Insert

### 1 PLACING THE KEYSTONE INSERT

 Insert the f-connector keystone insert (A) into the snap-in window of a keystone plate (not included).