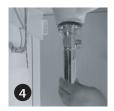

Assemble lift rod with linkage extension.

Thread pop-up body into the flange from under sink. Tighten locknut from underside with ball rod port pointing toward the back of sink.

Verify that ball rod gasket is seated in the ball rod port with large diameter facing towards the ball. Insert the ball rod in place and tighten the nut. Connect the ball rod to the linkage using the clip.