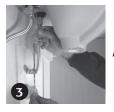

## Remove drain flange from the pop-up drain body and place it in the drain hole of the sink

Use included gasket on the underside of drain flange or for a tighter fit of the drain flange to sink, discard gasket and apply suitable sealant to the underside of flange. Do not use plumber's putty on marble or plastic - it may discolor surface.