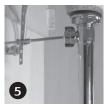

Assemble lift rod with linkage extension.

Thread pop-up body into the flange from under sink. Tighten locknut from underside with ball rod port pointing toward the back of sink.

Verify that ball rod gasket is seated in the ball rod port with large diameter facing towards the ball. Insert the ball rod in place and tighten the nut. Connect the ball rod to the linkage using the clip.