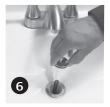

Orient the EasyPOPUP Stopper aligned with the ball rod. Push the EasyPOPUP stopper onto the ballrod until it touches the sink.

Keep Out of Reach of Children

WARNING: Cancer & Reproductive Harm www.P65Warnings.ca.gov