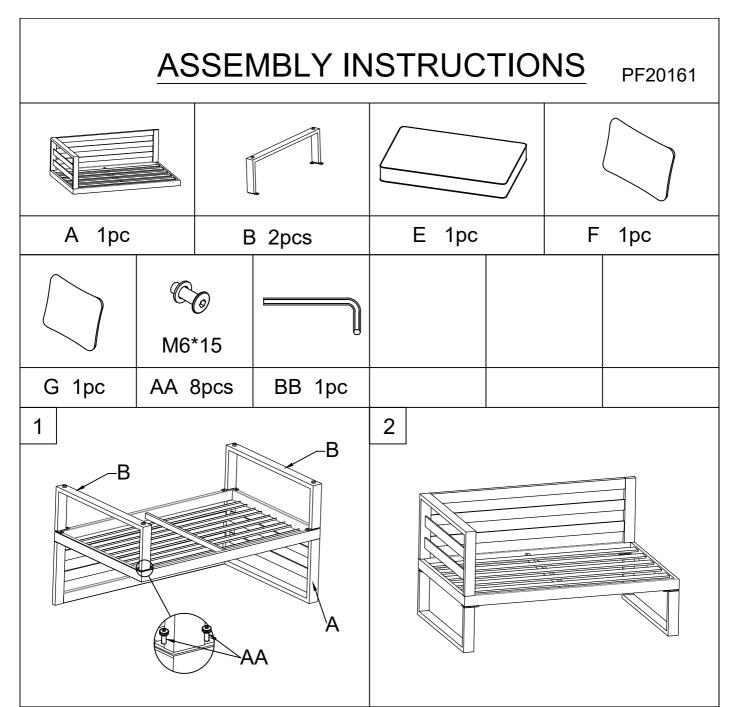

| Packing List |        |       | PF20161 |
|--------------|--------|-------|---------|
|              |        |       |         |
| A 1pc        | B 2pcs | I 1pc |         |
|              |        |       |         |
| E 1pc        | F 1pc  | G 1pc | Н 1рс   |
| M6*15        |        |       |         |
| AA 8+2pcs    | BB 1pc |       |         |