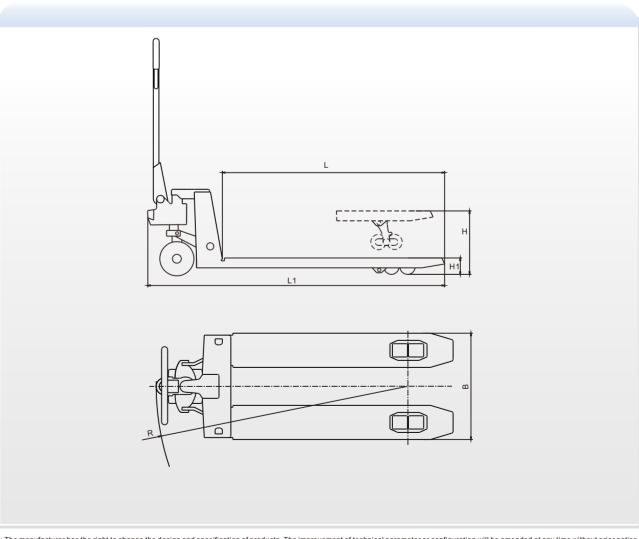

| General Information |     |      |         |         |  |
|---------------------|-----|------|---------|---------|--|
| Model               |     | M20L | M25     | M30     |  |
| Rated capacity      | lb. | 4400 | 5500    | 3000    |  |
| Load center         | in. |      | 23.6    |         |  |
| Service weight      | lb. | 278  | 176-180 | 184-188 |  |

| size                      |        |      |          |         |
|---------------------------|--------|------|----------|---------|
| Wheel material            |        |      | PU       |         |
| Maximum fork height       | H in.  |      | 7.5      |         |
| Minimum fork height       | H1 in. |      | 3        |         |
| Steering wheel            | in.    |      | Ф7.1×2   |         |
| Single Load-bearing wheel | in.    |      | Ф2.9×3.7 |         |
| Overall fork width        | B in.  | 27   | 20.5/27  | 20.5/27 |
| Fork length               | L in.  | 71   | 48       | 48      |
| Length of the truck       | L1 in. | 83.9 | 65       | 65      |
| Minimum turning radius    | R in.  | 74.8 | 54.9     | 54.9    |