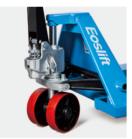

#### High Performance

- The hydraulic handle offers three control positions: lift, lower and neutral
- Seal rings conforming to German standards ensure excellent performance

#### Easy Maintenance

- Galvanization of oil pump to avoid rust and extend its service life
- Overload protection prevents the truck from application under overloaded condition, reducing its maintenance cost
- Fully enclosed pump avoids contamination and oil leaking
- Convenient access to lubrication points for easy maintenance