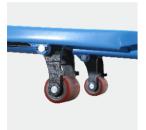

#### Comfort

- Standard EOSLIFT handle with ergonomic loop design reduces operator's fatigue
- Pallet entry and exit rollers offers easier entry and exit of pallet

| size                      |        |      |          |         |
|---------------------------|--------|------|----------|---------|
| Wheel material            |        |      | PU       |         |
| Maximum fork height       | H in.  |      | 7.5      |         |
| Minimum fork height       | H1 in. |      | 3        |         |
| Steering wheel            | in.    |      | Ф7.1×2   |         |
| Single Load-bearing wheel | in.    |      | Ф2.9×3.7 |         |
| Overall fork width        | B in.  | 27   | 20.5/27  | 20.5/27 |
| Fork length               | L in.  | 71   | 48       | 48      |
| Length of the truck       | L1 in. | 83.9 | 65       | 65      |
| Minimum turning radius    | R in.  | 74.8 | 54.9     | 54.9    |