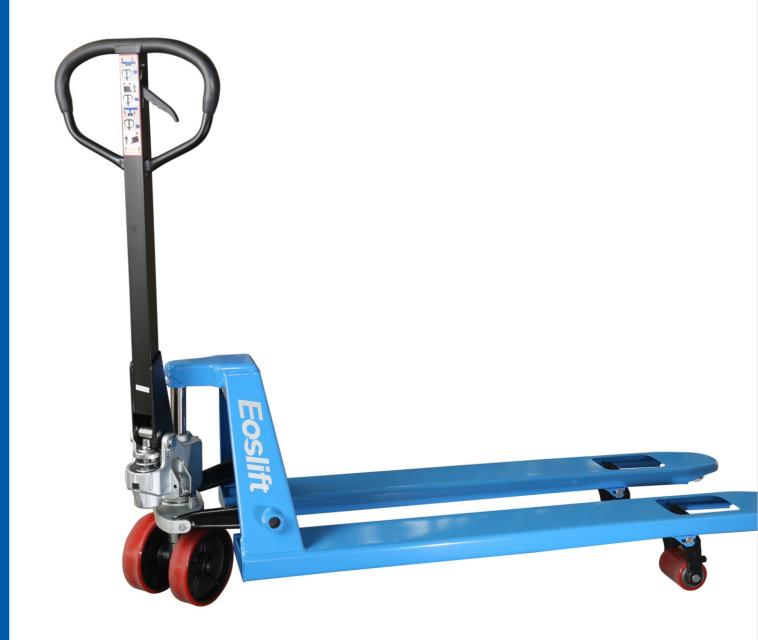

Manual Pallet Truck

# **Product features**

### Stable and Reliable

- The reinforcements on the backs of all forks ensure their reliability
- Robotic welding technology provides smoother finish and higher strength of truck body
- Solid forks through integral stamping
- Chrome plated piston rod to ensure quiet and smooth lifting and long service life

#### Comfort

- Standard EOSLIFT handle with ergonomic loop design reduces operator's fatigue
- Pallet entry and exit rollers offers easier entry and exit of pallet

#### High Performance

- The hydraulic handle offers three control positions: lift, lower and neutral
- Seal rings conforming to German standards ensure excellent performance

#### Easy Maintenance

- Galvanization of oil pump to avoid rust and extend its service life
- Overload protection prevents the truck from application under overloaded condition, reducing its maintenance cost
- Fully enclosed pump avoids contamination and oil leaking
- Convenient access to lubrication points for easy maintenance