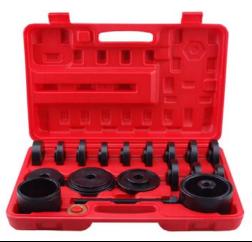

| SKU: 39820      | Front Wheel Drive Bearing Adapter Kit                                                                                                                                                                                                                                                                                           |
|-----------------|---------------------------------------------------------------------------------------------------------------------------------------------------------------------------------------------------------------------------------------------------------------------------------------------------------------------------------|
| Title:          | 23 PCs Front Wheel Drive Bearing Removal Adapter Puller Pulley Tool Kit<br>W/Case                                                                                                                                                                                                                                               |
| Specifications: | <ul> <li>Constructed of steel &amp; black oxide finish</li> <li>Adapter drift sizes Approx.: 50mm, 55mm, 60mm, 64mm,67mm, 70mm, 72mm, 74mm, 75mm, 78mm, 82mm, 84mm, 88mm.</li> <li>Receiver Sleeves sizes Approx.: 102mm, 91mm, 86.3mm, 76mm.</li> <li>Drive Shaft: 32mm and 38mm</li> <li>Comes with blow mold case</li> </ul> |
| Features:       | <ul> <li>For domestic and imported front wheel drive car/ trucks</li> <li>Remove and replace front wheel bearing with the steering knuckle and strut assembly still on the vehicle.</li> <li>Kit includes everything you need and is ready to use.</li> </ul>                                                                   |