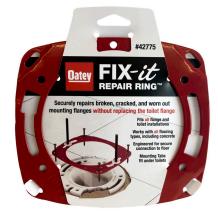

## FIX-*it* REPAIR RING™

**Oatey's Fix-it Repair Ring** securely repairs broken, cracked or worn out mounting flanges without replacing the current toilet flange.

The repair ring uses self-hanging packaging, but also includes a merchandising display carton for use on shelf.