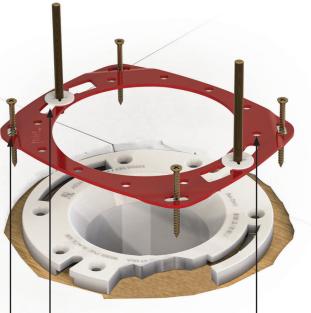

**10 MOUNTING HOLES** for wide range of installation options on all flooring types.

## **PERFECT LENGTH BOLT SLOT** prevents bending during installation for secure, level and leak-free repairs.

## **4 SLOTTED MOUNTING TABS**

fit under all toilets. The elongated slots allow for angled screws to grab flooring.

| Part | #  | Description                                           | Pack Type           | Case Pack | UPC          |
|------|----|-------------------------------------------------------|---------------------|-----------|--------------|
| 4277 | 75 | FIX-IT REPAIR RING TOILET FLANGE MOUNTING REPAIR UNIT | EACH (Hanging Card) | 10        | 038753427751 |