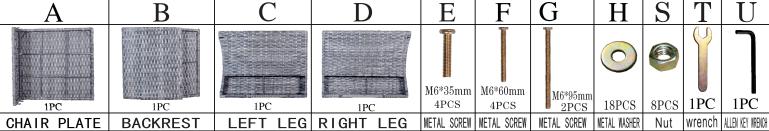

## INSTRUCTIONS

IMPORTANT:In order to make the whole product adjust to the best, please install all the screws on the product before fully tighten, and note to put the washer to the screw before putting the screw into the screw hole.

Please follow the instructions below to ensure that the furniture is stable and firm.