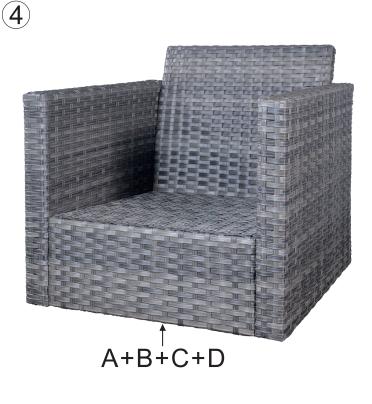

## INSTRUCTIONS

IMPORTANT:In order to make the whole product adjust to the best, please install all the screws on the product before fully tighten, and note to put the washer to the screw before putting the screw into the screw hole.

Please follow the instructions below to ensure that the furniture is stable and firm.