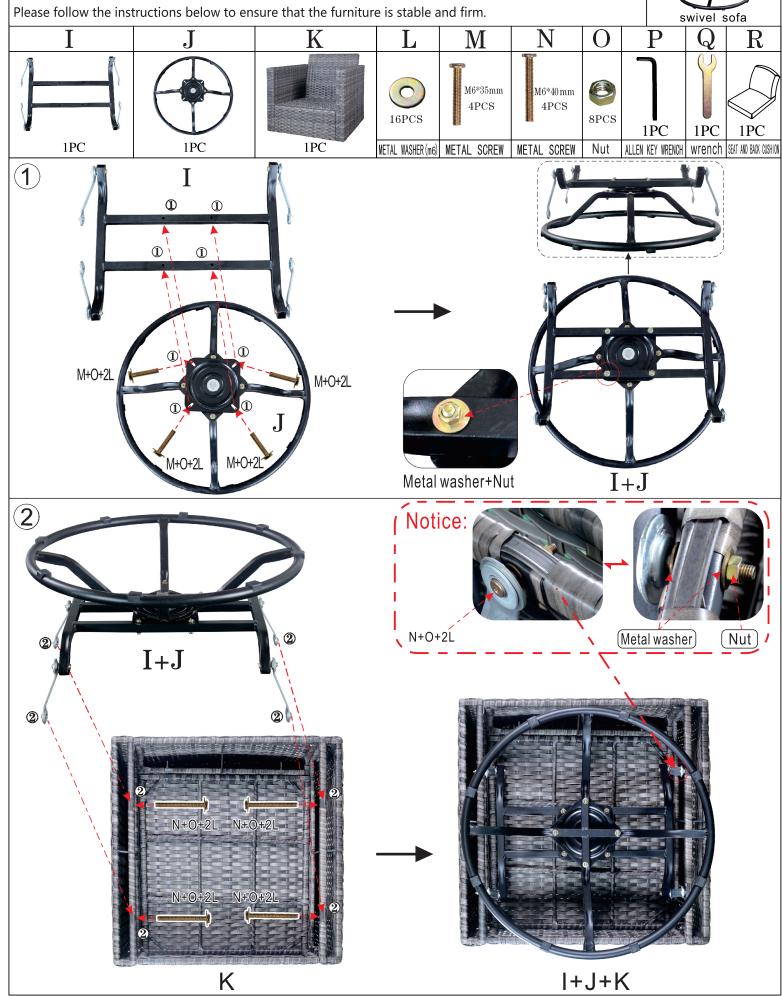

Please follow the instructions below to ensure that the furniture is stable and firm.

## INSTRUCTIONS

IMPORTANT:In order to make the whole product adjust to the best,please install all the screws on the product before fully tighten,and note to put the washer to the screw before putting the screw into the screw hole.