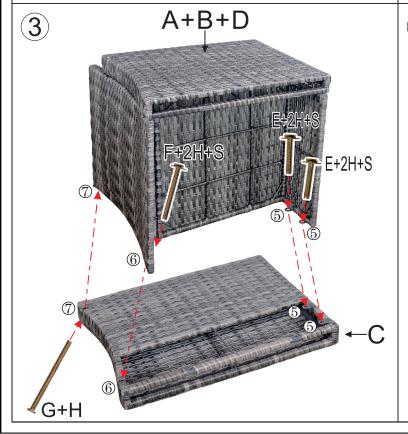

## INSTRUCTIONS

IMPORTANT:In order to make the whole product adjust to the best, please install all the screws on the product before fully tighten, and note to put the washer to the screw before putting the screw into the screw hole.

Please follow the instructions below to ensure that the furniture is stable and firm.