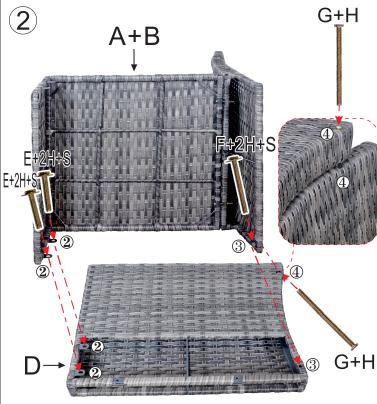

## INSTRUCTIONS

IMPORTANT:In order to make the whole product adjust to the best, please install all the screws on the product before fully tighten, and note to put the washer to the screw before putting the screw into the screw hole.

Please follow the instructions below to ensure that the furniture is stable and firm.