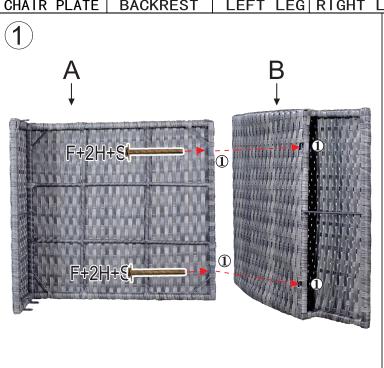

## INSTRUCTIONS

IMPORTANT:In order to make the whole product adjust to the best,please install all the screws on the product before fully tighten,and note to put the washer to the screw before putting the screw into the screw hole.