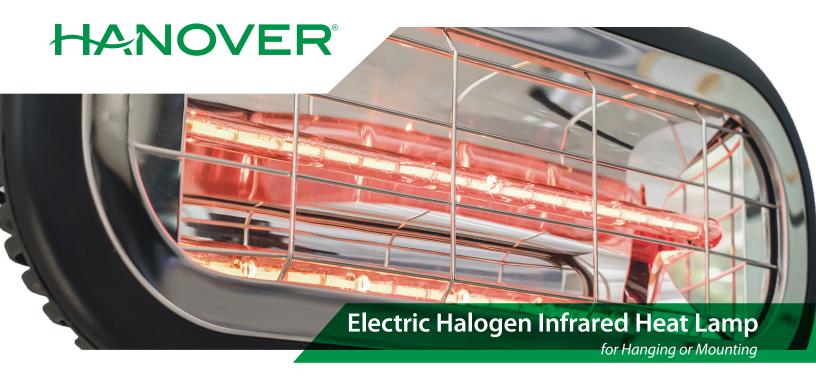

When choosing an outdoor heating system or garage heater, consider Hanover's line of electric infrared heaters. The Hanover halogen infrared heat lamp is highly effective for hanging from the ceiling, mounting to a wall, or mounted to the included tripod. Use for your patio, porch, balcony, garage, workshop, and more! Extend the use of your outdoor living space with a Hanover mountable infrared heater.

Similar to sunshine, infrared heat is a radiant heat that warms a person or an object directly, rather than heating the air in-between. Infrared heat can be felt instantly as soon as you turn it on – no waiting for it to "warm up".

## **HEATER FEATURES**

- Slim, compact size fits most locations
- Linear heat direction warms up to 122 sq. ft.
- Expandable and collaspible for easy transport
- Premium halogen lamp technology
- Parabolic reflector for optimal heat output