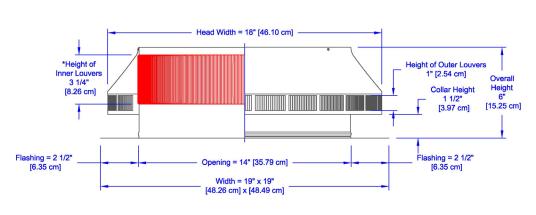

## Dimensions & Specifications 144 Sq. in. NFA

| Pitch Capacity           |            |
|--------------------------|------------|
| Min.                     | Max.       |
| 3/12                     | 12/12      |
| Net Free Vent Area       |            |
| (sq. inches)             | (sq. feet) |
| 144                      | 1.00       |
| Application per Sq. Foot |            |
| (1/150)                  | (1/300)    |
| 300                      | 600        |