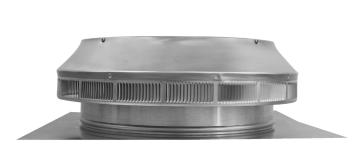

## **Pop Vent Roof Louver Exhaust**

Model Number: PV-14-C1 | 14" Diameter 1" Tall Collar

- Residential Roof Louver provides optimal ventilation by removing hot air in the summer and moisture in the winter from the attic
- All roof louvers are engineered to prevent rain or snow from entering
- The Louver design prevents entry of insects and animals
- Constructed of durable rust-free aluminum
- UL Certified, Florida State, California Fire Code & Texas Insurance approved; Tested to withstand wind pressure exceeding 200 mph