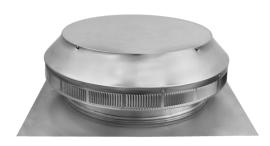

## **Pop Vent Roof Louver Exhaust**

Model Number: PV-14-C1 | 14" Diameter 1" Tall Collar

- Residential Roof Louver provides optimal ventilation by removing hot air in the summer and moisture in the winter from the attic
- All roof louvers are engineered to prevent rain or snow from entering
- The Louver design prevents entry of insects and animals
- Constructed of durable rust-free aluminum
- UL Certified, Florida State, California Fire Code & Texas Insurance approved; Tested to withstand wind pressure exceeding 200 mph