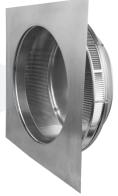

## **Pop Vent Roof Louver Exhaust**

Model Number: PV-14-C1 | 14" Diameter 1" Tall Collar

- Residential Roof Louver provides optimal ventilation by removing hot air in the summer and moisture in the winter from the attic
- All roof louvers are engineered to prevent rain or snow from entering
- The Louver design prevents entry of insects and animals
- Constructed of durable rust-free aluminum
- UL Certified, Florida State, California Fire Code & Texas Insurance approved; Tested to withstand wind pressure exceeding 200 mph