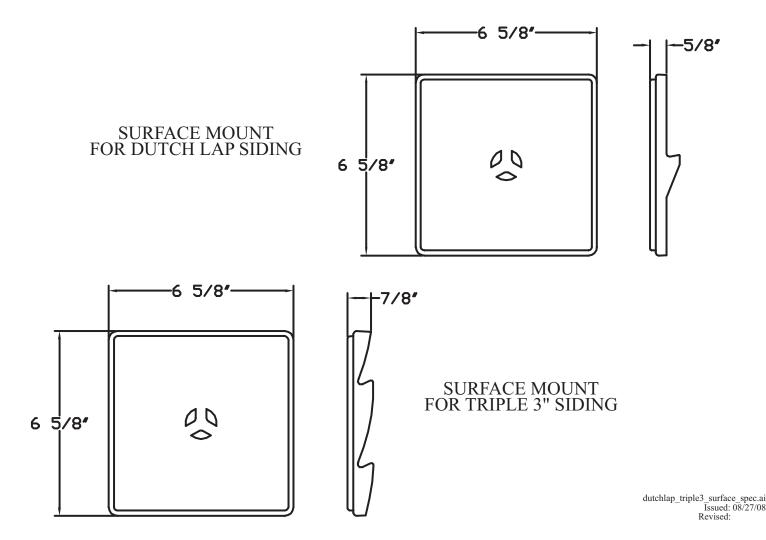

## SURFACE BLOCK - SQUARE

The Surface Block is a one piece mount used for mounting exterior fixtures after the siding is installed.

## **SPECIFICATIONS:**

Material: Base: UV stabilized copolymer; color molded in; .180" nominal wall

Fabrication: One piece molded assembly

Attachment: Fixture mounting hardware will sandwich the Surface Block between

the siding and fixture.

Packaging: 10 pack

Dimensions: See drawing below (all dimensions in inches)