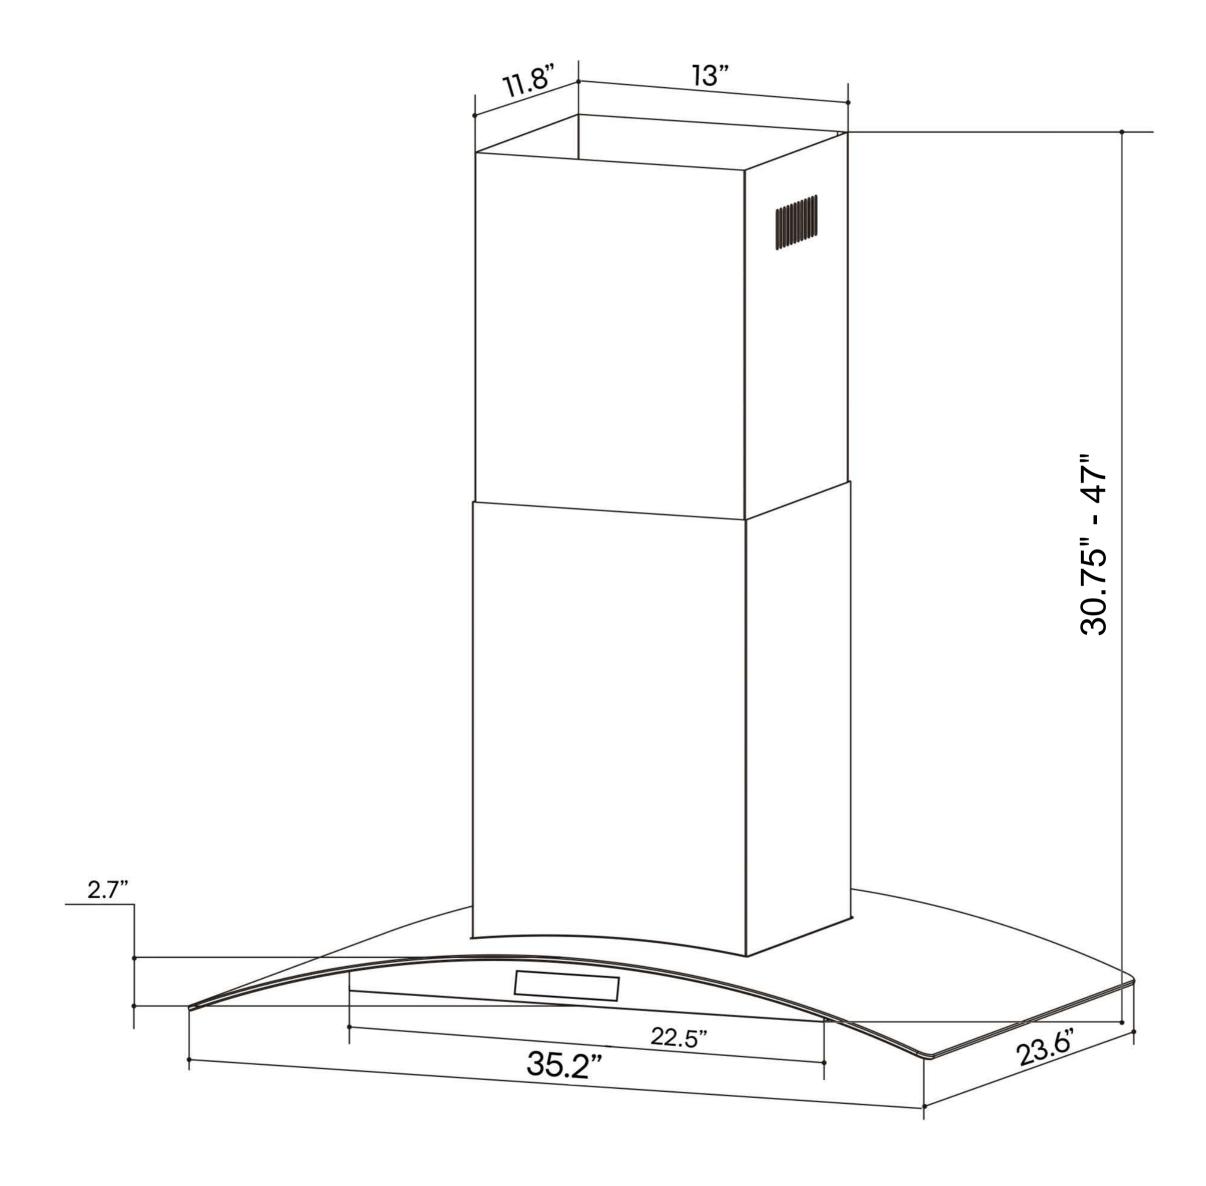

3 FAN SPEEDS

**SEE PAGE 2 FOR DIMENSIONS** 

| Cutout Dimension | 36 Inch                     |
|------------------|-----------------------------|
| Voltage          | 120V/60Hz                   |
| Filter Type      | 2 x Stainless Steel Filters |
| Mounting Type    | Island Mount                |
| Noise Level      | Max 65dB                    |
| Lighting         | LED                         |
| Air Flow         | 380 CFM                     |