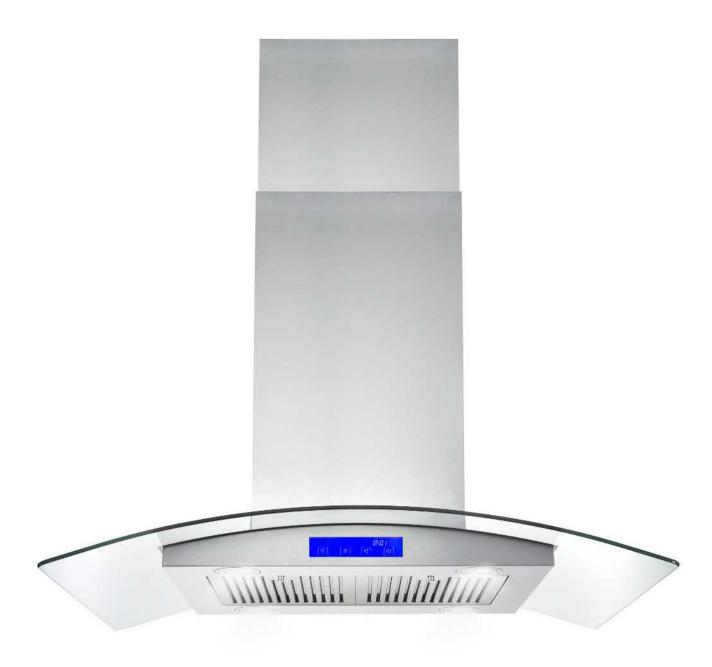

MODEL# COS-668ICS900

The perfect piece for any contemporary kitchen. COS-668ICS900 is powered by 380 CFM of suction, 4 LED lights and ARC-FLOW® Stainless Steel Permanent Filters.

## **FEATURES**

DESIGNED FOR ISLAND MOUNTING

380 CFM AIRFLOW CAPACITY

20-GAUGE, 430 GRADE STAINLESS STEEL

4 LED LIGHTS EACH CORNER

2 ARC-FLOW® PERMANENT FILTERS

65 dB. FOR QUIET OPERATION

TOUCH WITH LCD CONTROL PANEL