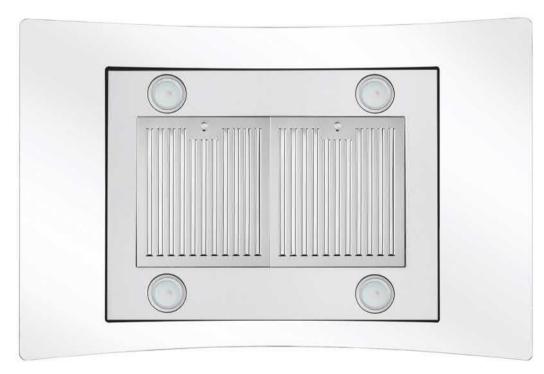

## **FEATURES**

DESIGNED FOR ISLAND MOUNTING

380 CFM AIRFLOW CAPACITY

20-GAUGE, 430 GRADE STAINLESS STEEL

4 LED LIGHTS EACH CORNER

2 ARC-FLOW® PERMANENT FILTERS

65 dB. FOR QUIET OPERATION

TOUCH WITH LCD CONTROL PANEL

3 FAN SPEEDS

**SEE PAGE 2 FOR DIMENSIONS** 

| Cutout Dimension | 36 Inch                     |
|------------------|-----------------------------|
| Voltage          | 120V/60Hz                   |
| Filter Type      | 2 x Stainless Steel Filters |
| Mounting Type    | Island Mount                |
| Noise Level      | Max 65dB                    |
| Lighting         | LED                         |
| Air Flow         | 380 CFM                     |