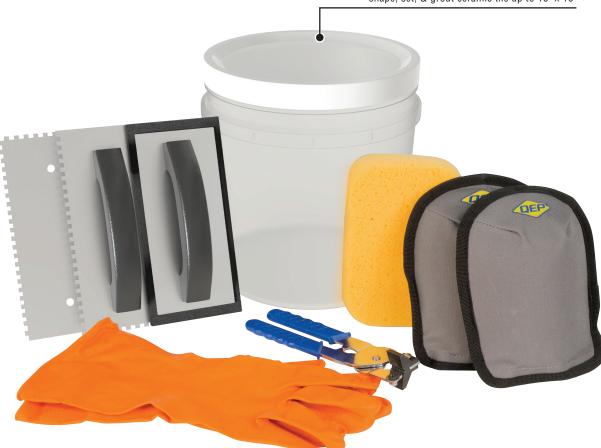

## Kit Includes:

Trowel Handle with 2 Notched Blade options: 1/4" x 1/4" x 1/4" SQ 1/4" x 3/8" x 1/4" SQ Rubber Grout Float Hand-held Tile Cutter

XL Sponge Multipurpose Gloves Washable Knee Pads 2.5 gallon Bucket Tiling Instructions

The QEP® Tile Installation Bucket is a complete kit containing all of the essential tools needed to install floor or wall tiles like a professional. All items, including an instruction manual, come in a re-usable plastic bucket for convenience on any job site. The kit includes the basic tools needed to shape, set and grout ceramic tile.