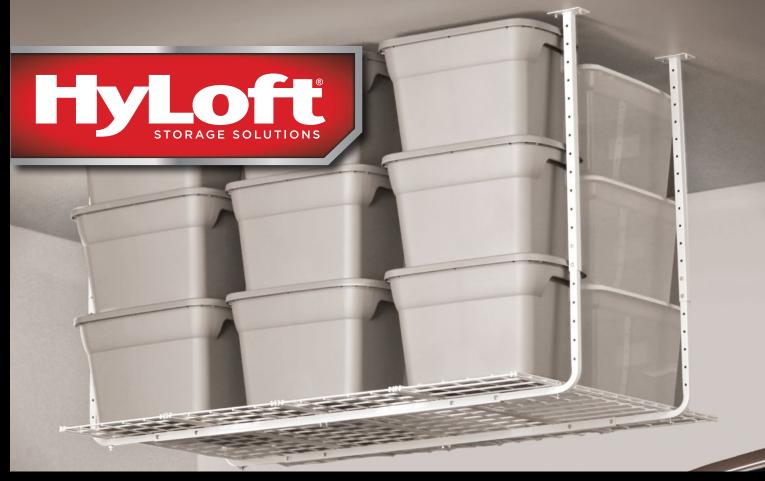

## 60 in. x 45 in. Adjustable Height Ceiling Storage Unit

The 60" x 45" Ceiling Storage Unit is great for the garage, basement, attic, closet, office or any other room that needs extra storage. Ideal for storing holiday decorations, luggage, coolers, sporting goods and other large, bulky items. Height adjustable from 31" to 41". All of the space-saving HyLoft® accessories can be used with this item. Made of durable steel with an attractive, scratch resistant powder coat finish in white. Holds up to 300 lbs. evenly distributed.

## Product Information & Details

- · Holds up to 300 lbs. when evenly distributed
- The unit is height adjustable from 31" to 41" and fits almost any joist spacing
- Product design includes adjustability for easy installation on both flat and vaulted ceilings
- Ideal for storing holiday decorations, luggage, coolers, sporting goods and other large, bulky items