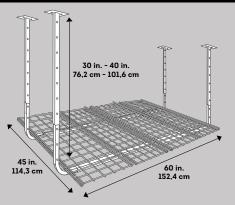

## 60 in. x 45 in. Adjustable Height Ceiling Storage Unit

The 60" x 45" Ceiling Storage Unit is great for the garage, basement, attic, closet, office or any other room that needs extra storage. Ideal for storing holiday decorations, luggage, coolers, sporting goods and other large, bulky items. Height adjustable from 31" to 41". All of the space-saving HyLoft® accessories can be used with this item. Made of durable steel with an attractive, scratch resistant powder coat finish in white. Holds up to 300 lbs. evenly distributed.

## Product Information & Details

- · Holds up to 300 lbs. when evenly distributed
- The unit is height adjustable from 31" to 41" and fits almost any joist spacing
- Product design includes adjustability for easy installation on both flat and vaulted ceilings
- Ideal for storing holiday decorations, luggage, coolers, sporting goods and other large, bulky items