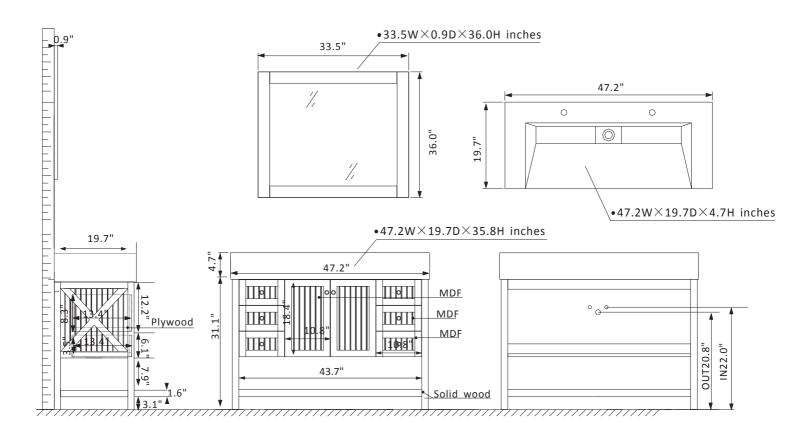

## Vinnova Pavia Vanity Collection

## 755048-GR-WH

## Features

Wood:Solid wood and ply wood construction
Available in White,Grey and Royal Blue Finish
Single Acrylic under-mount sink
2 single hole faucet mount
Matching framed mirror, single or double (if applicable)
Door/Drawer :Two Soft-closing doors; 2 of Two in one roomy Soft-Closing drawers and 2 Soft-Closing drawers
Elegant satin nickel-finish hardware/Royal Blue: Elegant Brushed Gold finish Hardware
With the open type fixed shelf
Easy plumbing and faucet installation\*