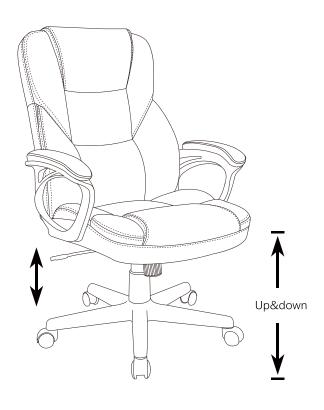

on a level surface.
- Children should not play with the chair.
- Do not lean over the arms. This could cause the product to become unbalanced and result injury.
- Always use the chair on a flat, stable surface to prevent injury.
- Do not stand on chair.
- If the damaged product is irreparable, please dispose of the product. Using a damaged product may lead to personal injury.
- This appliance is intended for indoor household use.
- Only trained personnel can replace or repair seat height adjustment components with energy accumulators.
- Keep this instruction manual for future reference.

Check and make sure you get the components on the list, contact us for any missing







Seat Plate x1











































Allen Wrench(5mm)



## Installation step