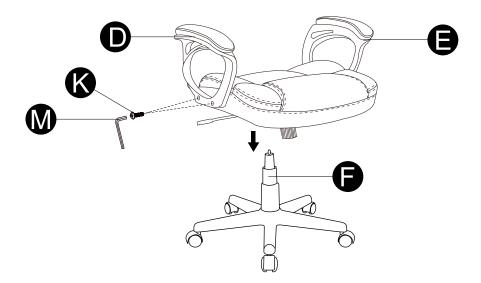

mly placed on a level surface.
- Children should not play with the chair.
- Do not lean over the arms. This could cause the product to become unbalanced and result injury.
- Always use the chair on a flat, stable surface to prevent injury.
- Do not stand on chair.
- If the damaged product is irreparable, please dispose of the product. Using a damaged product may lead to personal injury.
- This appliance is intended for indoor household use.
- Only trained personnel can replace or repair seat height adjustment components with energy accumulators.
- Keep this instruction manual for future reference.

Check and make sure you get the components on the list, contact us for any missing







Seat Plate x1











































Allen Wrench(5mm)



## Installation step