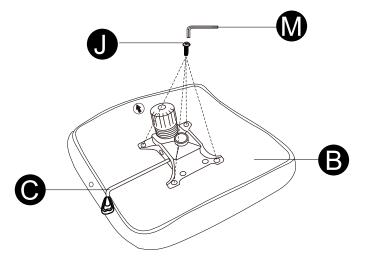

irmly placed on a level surface.
- Children should not play with the chair.
- Do not lean over the arms. This could cause the product to become unbalanced and result injury.
- Always use the chair on a flat, stable surface to prevent injury.
- Do not stand on chair.
- If the damaged product is irreparable, please dispose of the product. Using a damaged product may lead to personal injury.
- This appliance is intended for indoor household use.
- Only trained personnel can replace or repair seat height adjustment components with energy accumulators.
- Keep this instruction manual for future reference.

Check and make sure you get the components on the list, contact us for any missing







Seat Plate x1











































Allen Wrench(5mm)



## Installation step