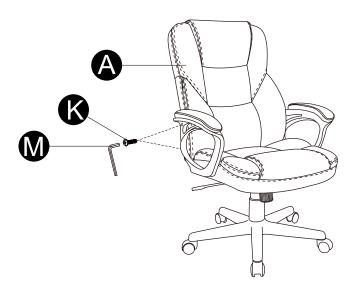

y placed on a level surface.
- Children should not play with the chair.
- Do not lean over the arms. This could cause the product to become unbalanced and result injury.
- Always use the chair on a flat, stable surface to prevent injury.
- Do not stand on chair.
- If the damaged product is irreparable, please dispose of the product. Using a damaged product may lead to personal injury.
- This appliance is intended for indoor household use.
- Only trained personnel can replace or repair seat height adjustment components with energy accumulators.
- Keep this instruction manual for future reference.

Check and make sure you get the components on the list, contact us for any missing







Seat Plate x1











































Allen Wrench(5mm)



## Installation step