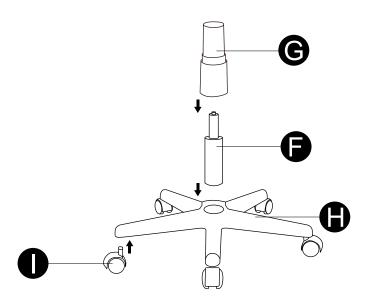

firmly placed on a level surface.
- Children should not play with the chair.
- Do not lean over the arms. This could cause the product to become unbalanced and result injury.
- Always use the chair on a flat, stable surface to prevent injury.
- Do not stand on chair.
- If the damaged product is irreparable, please dispose of the product. Using a damaged product may lead to personal injury.
- This appliance is intended for indoor household use.
- Only trained personnel can replace or repair seat height adjustment components with energy accumulators.
- Keep this instruction manual for future reference.

Check and make sure you get the components on the list, contact us for any missing







Seat Plate x1











































Allen Wrench(5mm)



## Installation step