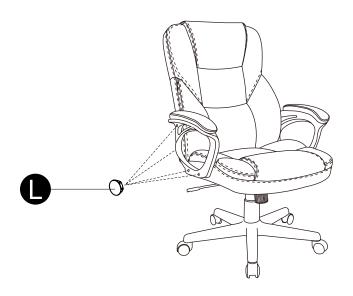

placed on a level surface.
- Children should not play with the chair.
- Do not lean over the arms. This could cause the product to become unbalanced and result injury.
- Always use the chair on a flat, stable surface to prevent injury.
- Do not stand on chair.
- If the damaged product is irreparable, please dispose of the product. Using a damaged product may lead to personal injury.
- This appliance is intended for indoor household use.
- Only trained personnel can replace or repair seat height adjustment components with energy accumulators.
- Keep this instruction manual for future reference.

Check and make sure you get the components on the list, contact us for any missing







Seat Plate x1











































Allen Wrench(5mm)



## Installation step