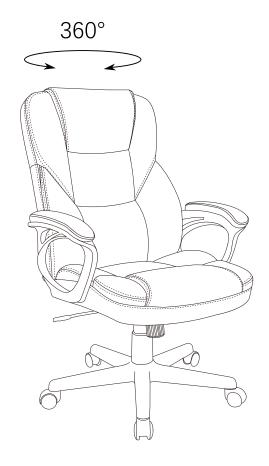

a level surface.
- Children should not play with the chair.
- Do not lean over the arms. This could cause the product to become unbalanced and result injury.
- Always use the chair on a flat, stable surface to prevent injury.
- Do not stand on chair.
- If the damaged product is irreparable, please dispose of the product. Using a damaged product may lead to personal injury.
- This appliance is intended for indoor household use.
- Only trained personnel can replace or repair seat height adjustment components with energy accumulators.
- Keep this instruction manual for future reference.

Check and make sure you get the components on the list, contact us for any missing







Seat Plate x1











































Allen Wrench(5mm)



## Installation step