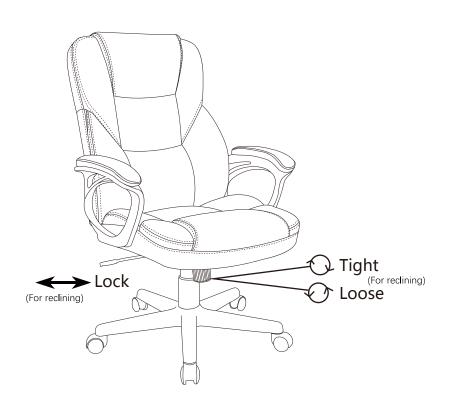

n a level surface.
- Children should not play with the chair.
- Do not lean over the arms. This could cause the product to become unbalanced and result injury.
- Always use the chair on a flat, stable surface to prevent injury.
- Do not stand on chair.
- If the damaged product is irreparable, please dispose of the product. Using a damaged product may lead to personal injury.
- This appliance is intended for indoor household use.
- Only trained personnel can replace or repair seat height adjustment components with energy accumulators.
- Keep this instruction manual for future reference.

Check and make sure you get the components on the list, contact us for any missing







Seat Plate x1











































Allen Wrench(5mm)



## Installation step