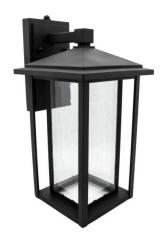

## LED Outdoor Wall Light Seeded Glass, Dusk to Dawn Sensor, 1000 Lumens, 3000K Warm White

MODEL: MEL-15125W

70 WATTS EQUIV

1000 LUMENS

## PRODUCT SPECIFICATIONS

| MODEL             | MEL-15125W          |
|-------------------|---------------------|
| MANUFACTURER      | Maxxima             |
| LIGHT TYPE        | LED Outdoor Light   |
| COLOR             | Black               |
| QTY PACK SIZE     | Single              |
| WATTS             | 15                  |
| WATTS EQUIVALENT  | 70                  |
| BRIGHTNESS        | 1000                |
| LIGHT COLOR       | Warm White          |
| COLOR TEMPERATURE | 3000K               |
| CRI               | 80                  |
| LIFETIME HOURS    | 50000               |
| DIMMABLE          | No                  |
| ETL LISTED        | Yes                 |
| SUITABLE FOR      | Wet Locations       |
| SENSOR TYPE       | Dusk-to-Dawn Sensor |
| WIDTH             | 7.5"                |
| HEIGHT            | 15.5"               |

## ADDITIONAL INFORMATION

| Dusk-to-Dawn Photocell Sensor                                       |
|---------------------------------------------------------------------|
| Integrated LED                                                      |
| Durable black metal frame with seeded glass panels                  |
| Weather-resistant                                                   |
| Fixture Height: 15.5" (including sensor)                            |
| Depth from wall: 8.5"                                               |
| • Backplate dimensions: 4.3" (W) $\times$ 7.57" (H) $\times$ 1" (D) |
| Mounting hardware included                                          |