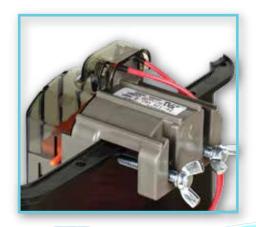

## Safety Control Switch For use with Metal or Plastic Drain Pans

**Beckett's** pan switch reliable detects water in the drain pan and shuts equipment down before overflow. The 1502S is easy to install with **no tools required** and features superior gripping metal bolts for drain pans as shallow as **1.5" deep.** 