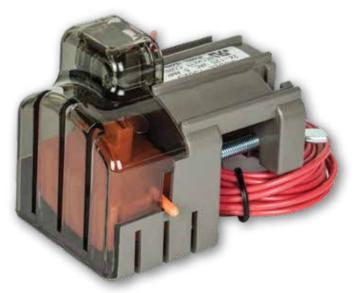

## Model:

**1502S** 

## Includes:

- Superior clamp strength with galvanized zinc-plated metal wing nut bolts
- Protected float enclosure with test tab
- Single pole, double throw, single break snap action switch
- Low profile, single piece, no drill design
- Safe for low voltage 24 VAC, 5 amp applications
- Switch activates at 3/4" from condensate overflow
- For commercial or residential applications

**Beckett's** pan switch reliable detects water in the drain pan and shuts equipment down before overflow. The 1502S is easy to install with **no tools required** and features superior gripping metal bolts for drain pans as shallow as **1.5" deep.** 

| Model | Volts | Amps | H/P | Wired              | Activation       | UR | Wire Length                        |
|-------|-------|------|-----|--------------------|------------------|----|------------------------------------|
| 1502S | 24    | 5    | 1/4 | Normally<br>Closed | Opens<br>Circuit |    | 2 leads-72", connect to thermostat |