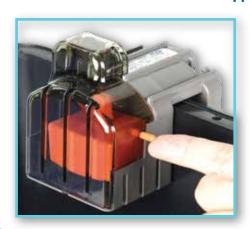

## Includes:

- Superior clamp strength with galvanized zinc-plated metal wing nut bolts
- Protected float enclosure with test tab
- Single pole, double throw, single break snap action switch
- Low profile, single piece, no drill design
- Safe for low voltage 24 VAC, 5 amp applications
- Switch activates at 3/4" from condensate overflow
- For commercial or residential applications

**Beckett's** pan switch reliable detects water in the drain pan and shuts equipment down before overflow. The 1502S is easy to install with **no tools required** and features superior gripping metal bolts for drain pans as shallow as **1.5" deep.** 