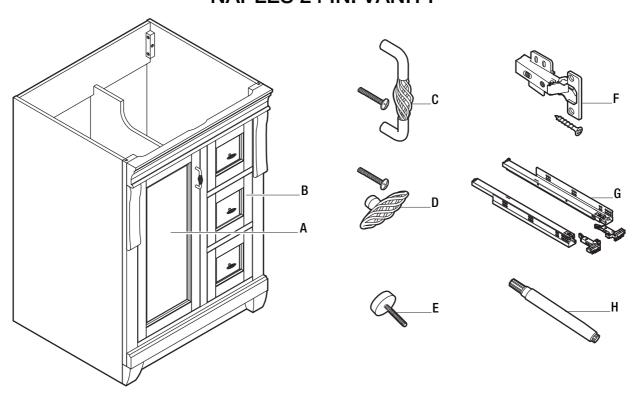

## **NAPLES 24 IN. VANITY**

Please use the table below to identify the part number needed, and call FGI Industries, Ltd. Customer Service for your replacement at **888-620-3667.** Our team is available to assist you Monday - Friday, 7:00 A.M. - 5:00 P.M. (CST).

| Part | Description                                                              | Part #               |
|------|--------------------------------------------------------------------------|----------------------|
| Α    | Door                                                                     | PB-NACA2421D-D00R    |
| В    | Drawer                                                                   | PB-NACA24-COMP DRW   |
| С    | Door Handle (1 handle; 2 screws)                                         | PB-HANDLE-LS015      |
| D    | Drawer Knob (1 knob; 1 screw)                                            | PB-KNOB-LS014        |
| E    | Foot Cap                                                                 | PB-F00TCAP-JD006     |
| F    | Slow Close Hinge (1 hinge; 6 screws)                                     | PB-SC HINGE-HY006    |
| G    | Slow Close Drawer Glide Kit (right & left glides; 2 brackets; 14 screws) | PB-DRAWER GLIDEHG006 |
| Н    | Touch Up Pen                                                             | PB-TUKIT006          |