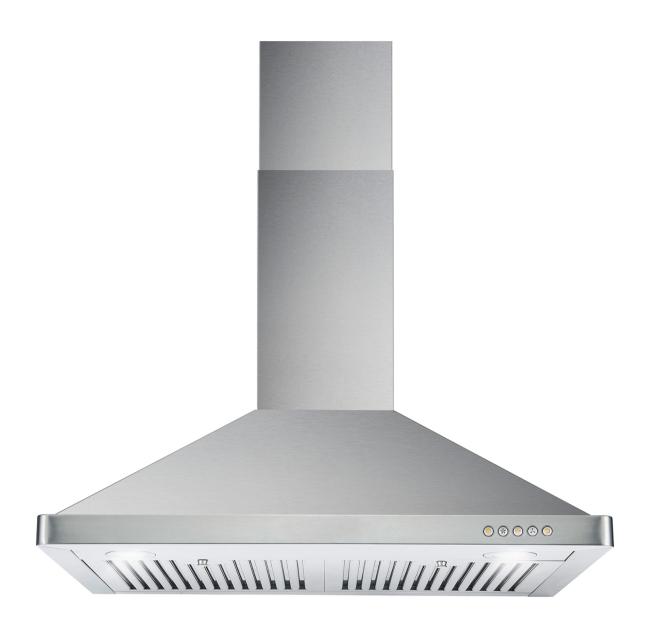

## **MODEL# COS-63175**

The perfect piece for any contemporary kitchen, Cosmo's COS-63175 Range Hood is powered by 380 CFM of suction, front LED lights and ARC-FLOW® Permanent Filters.

## **FEATURES**

DESIGNED FOR WALL MOUNTING

3 FAN SPEEDS

380 CFM AIRFLOW CAPACITY

**PUSH BUTTON CONTROLS** 

ARC-FLOW® PERMANENT FILTERS

**2 FRONT LED LIGHTS** 

65 dB. FOR QUIET OPERATION

20-GAUGE, 430 GRADE STAINLESS STEEL

SEE PAGE 2 FOR DIMENSIONS

| Size          | 30 Inch                           |
|---------------|-----------------------------------|
| Mounting Type | Wall Mount                        |
| Controls      | Push Button                       |
| Filters       | 2x Stainless Steel Baffle Filters |
| Material      | Stainless Steel                   |
| Air Flow      | 380 CFM                           |
| Noise Level   | 65dB (Max)                        |