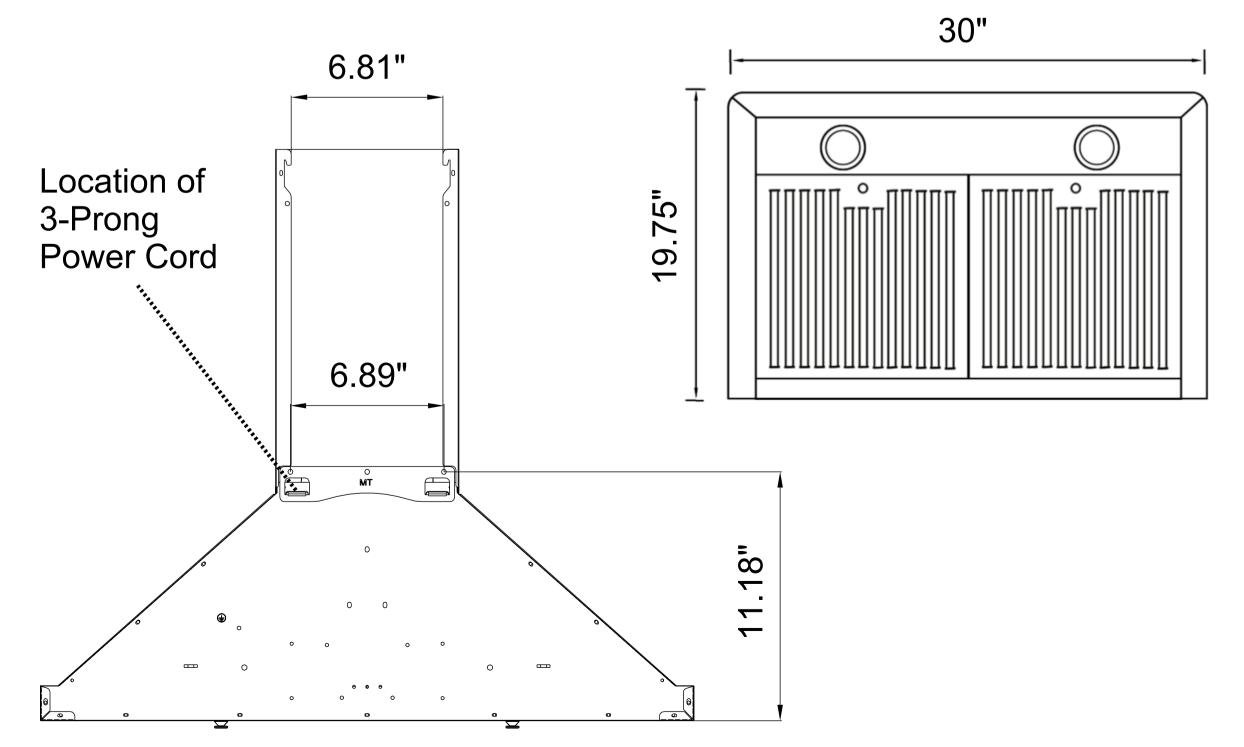

20-GAUGE, 430 GRADE STAINLESS STEEL

SEE PAGE 2 FOR DIMENSIONS

| Size          | 30 Inch                           |
|---------------|-----------------------------------|
| Mounting Type | Wall Mount                        |
| Controls      | Push Button                       |
| Filters       | 2x Stainless Steel Baffle Filters |
| Material      | Stainless Steel                   |
| Air Flow      | 380 CFM                           |
| Noise Level   | 65dB (Max)                        |

| Vent Style             | External                                                                        |
|------------------------|---------------------------------------------------------------------------------|
| Lighting               | 2x Front LED                                                                    |
| Voltage                | 120V / 60Hz                                                                     |
| Wattage                | 180W                                                                            |
| Included<br>Components | Bulb(s), Damper, Exhaust Vent,<br>Fan Hardware, Installation Kit,<br>Power Cord |