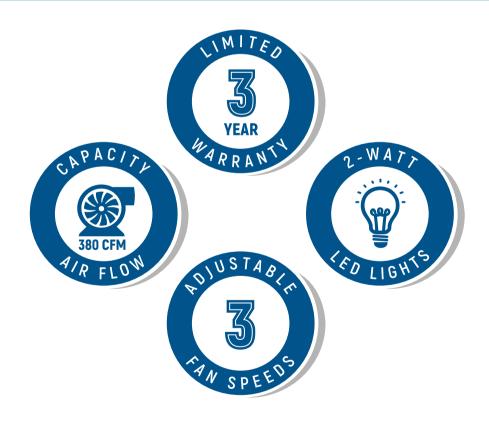

## **FEATURES**

DESIGNED FOR WALL MOUNTING

3 FAN SPEEDS

380 CFM AIRFLOW CAPACITY

**PUSH BUTTON CONTROLS** 

ARC-FLOW® PERMANENT FILTERS

**2 FRONT LED LIGHTS** 

65 dB. FOR QUIET OPERATION

20-GAUGE, 430 GRADE STAINLESS STEEL

SEE PAGE 2 FOR DIMENSIONS

| Size          | 30 Inch                           |
|---------------|-----------------------------------|
| Mounting Type | Wall Mount                        |
| Controls      | Push Button                       |
| Filters       | 2x Stainless Steel Baffle Filters |
| Material      | Stainless Steel                   |
| Air Flow      | 380 CFM                           |
| Noise Level   | 65dB (Max)                        |