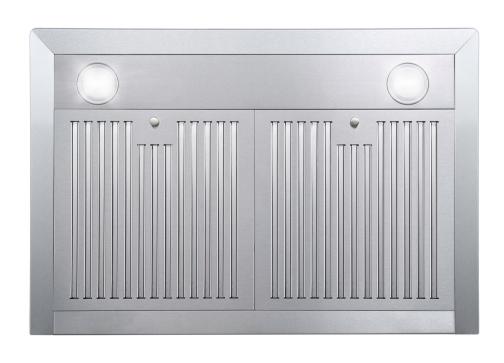

## **FEATURES**

DESIGNED FOR WALL MOUNTING

3 FAN SPEEDS

380 CFM AIRFLOW CAPACITY

**PUSH BUTTON CONTROLS** 

ARC-FLOW® PERMANENT FILTERS

**2 FRONT LED LIGHTS** 

65 dB. FOR QUIET OPERATION

20-GAUGE, 430 GRADE STAINLESS STEEL

SEE PAGE 2 FOR DIMENSIONS

| Size          | 30 Inch                           |
|---------------|-----------------------------------|
| Mounting Type | Wall Mount                        |
| Controls      | Push Button                       |
| Filters       | 2x Stainless Steel Baffle Filters |
| Material      | Stainless Steel                   |
| Air Flow      | 380 CFM                           |
| Noise Level   | 65dB (Max)                        |

| Vent Style             | External                                                                        |
|------------------------|---------------------------------------------------------------------------------|
| Lighting               | 2x Front LED                                                                    |
| Voltage                | 120V / 60Hz                                                                     |
| Wattage                | 180W                                                                            |
| Included<br>Components | Bulb(s), Damper, Exhaust Vent,<br>Fan Hardware, Installation Kit,<br>Power Cord |