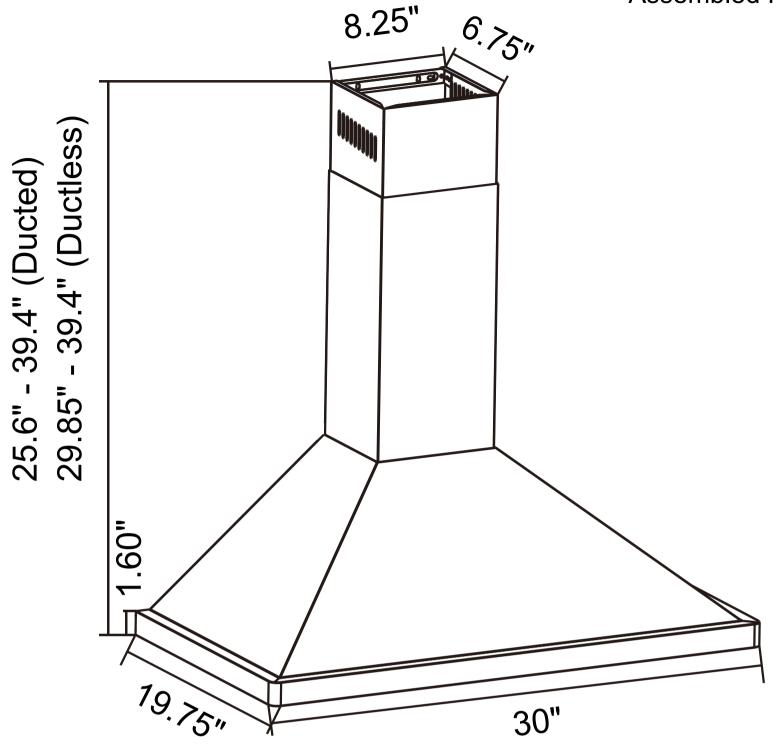

20-GAUGE, 430 GRADE STAINLESS STEEL

SEE PAGE 2 FOR DIMENSIONS

| Size          | 30 Inch                           |
|---------------|-----------------------------------|
| Mounting Type | Wall Mount                        |
| Controls      | Push Button                       |
| Filters       | 2x Stainless Steel Baffle Filters |
| Material      | Stainless Steel                   |
| Air Flow      | 380 CFM                           |
| Noise Level   | 65dB (Max)                        |