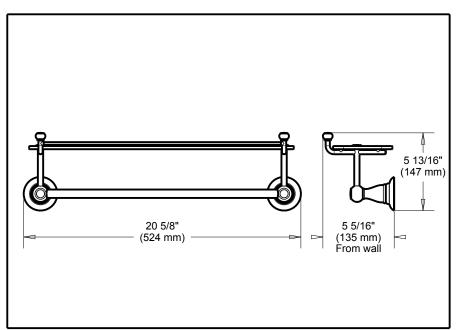

## **ACCESSORIES**

- Porter™ Bath Collection
- Towel Bar With Shelf

| Submitted  | Model No.:  |  |
|------------|-------------|--|
| Jubilitteu | INIOUEI INO |  |

Specific Features: \_

   Mounting hardware and mounting template included with product.