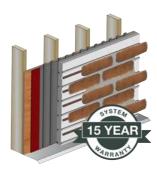

## **BRICKPANEL+ KEY FEATURES**

Code-compliant Continuous Insulation (CI) for maximum energy efficiency.

Maximum design potential.
Use foam thickness for
Architectural Relief.

15-year System Warranty from the sheathing out

## SYSTEM PRODUCTS

- BrickPanel+ Foam Panels
- Old Mill Air & Water Barrier
- Old Mill Fasteners
- Old Mill Adhesive
- Thin Brick Singles