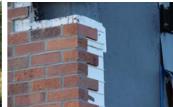

## **PRODUCT FEATURES**

- Time & labor saving. Faster install with guide channels.
- Light weight and easy to handle, no sharp edges.
- Use with nearly all brands and sizes of thin brick.
- R-5 to R-20 insulation value without thermal drift.
- Meets ASTM C1088, Type TBS, Grade Exterior standards.
- Meets ASTM E84-08 surface burn test standards.
- ASTM C482 bond strength results of 1,649 psf.
- United States Patents: 6,516,578 & 7,121,051.

## SYSTEM PRODUCTS

- BrickPanel+ Foam Panels
- Old Mill Air & Water Barrier
- Old Mill Fasteners
- Old Mill Adhesive
- Thin Brick Singles