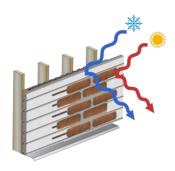

## **BRICKPANEL+ KEY FEATURES**

Code-compliant Continuous Insulation (CI) for maximum energy efficiency.

Maximum design potential.
Use foam thickness for
Architectural Relief.

15-year System Warranty from the sheathing out