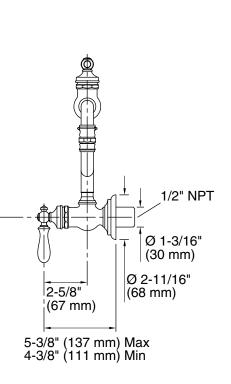

## **Technical Information**

All product dimensions are nominal.

#### Faucet:

Flow rate:

Pressure:

60 psi (4.1 bar)

3.2 gal/min (12.1 l/min)