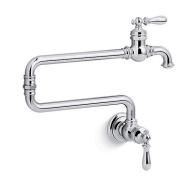

## Artifacts® Wall-Mount Pot Filler Faucet K-99270

# KOHLER. Faucets

Artifacts® Wall-Mount Pot Filler Faucet K-99270

## Features

- KOHLER ceramic disc valves exceed industry longevity standards for a lifetime of durable performance.
- Articulating spout with 360° rotation offers superior clearance for filling pots on cooktops and ranges.
- Single lever handle with main lever shutoff.
- 3.2 gpm (12.1 lpm) @ 60 psi (4.1 bar).
- Coordinates with other Artifacts kitchen products.