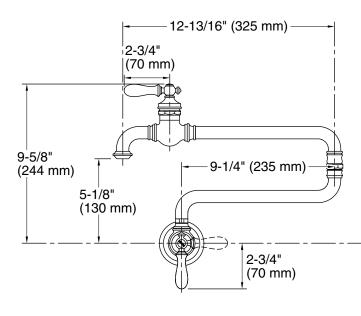

## **Technical Information**

All product dimensions are nominal.

## Spout:

Spout reach:

22" (559 mm)