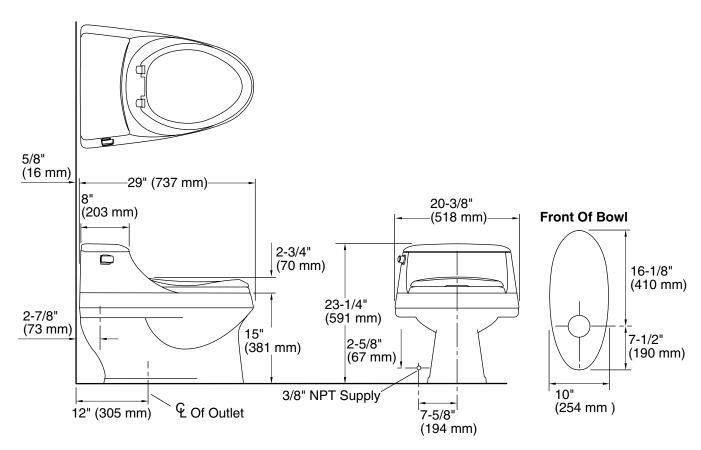

#### **Features**

- Vitreous china
- Concealed trapway
- Polished chrome trip lever
- Ingenium<sub>®</sub> flushing system
- Less supply
- 12" (305 mm) rough-in
- 1.6 gpf (6 lpf)
- EPDM flapper
- Includes French Curve™ seat and cover
- One-piece elongated bowl
- 11" (279 mm) x 8-3/4" (222 mm) water area
- 29" (737 mm) x 20-3/8" (518 mm) x 23-1/4" (591 mm)

# **Product Specification**

The elongated one-piece toilet shall be made of vitreous china. Toilet shall be 29″ (737 mm) in length, 20-3/8″ (518 mm) in width and 23-1/4″ (591 mm) in height with a 11″ (279 mm) x 8-3/4″ (222 mm) water area. Toilet shall be 12″ (305 mm) rough-in and less supply. The toilet shall have concealed trapway. Toilet shall be 1.6 gpf (6 lpf) with Kohler Ingenium<sub>®</sub> flushing system. Toilet shall have an EPDM flapper. Toilet shall include polished chrome trip lever and French Curve<sub>™</sub> seat and cover. Toilet shall be Kohler Model K-3466-

### **Technical Information**

| Fixture:               |                                   |
|------------------------|-----------------------------------|
| Configuration          | one-piece, elongated              |
| Water per flush        | 1.6 gal (6 L)                     |
| Passageway             | 2" (51 mm)                        |
| Water area             | 11" (279 mm) x 8-3/4"<br>(222 mm) |
| Water depth from rim   | 5-1/4" (133 mm)                   |
| Seat post hole centers | 5-1/2" (140 mm)                   |

#### **Installation Notes**

Install this product according to the installation guide.

**Product Diagram** 