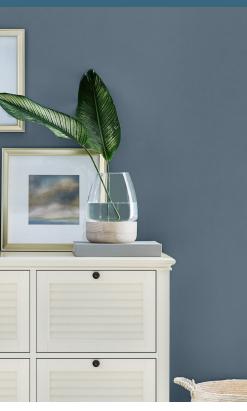

#### CALMING BLUES

Create a serene setting like the sea with cool and deep blues that provide the perfect relaxed backdrop.

wall: ADIRONDACK BLUE

cabinets: PEACEFUL BLUE