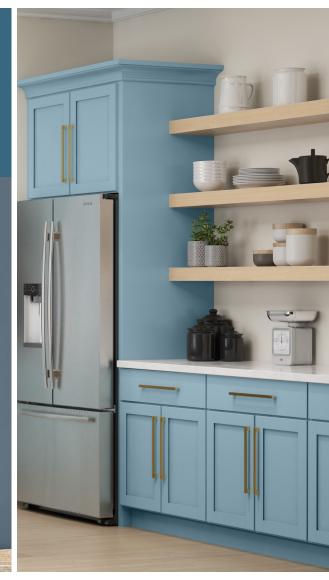

#### CALMING BLUES

Create a serene setting like the sea with cool and deep blues that provide the perfect relaxed backdrop.

wall: ADIRONDACK BLUE

cabinets: PEACEFUL BLUE