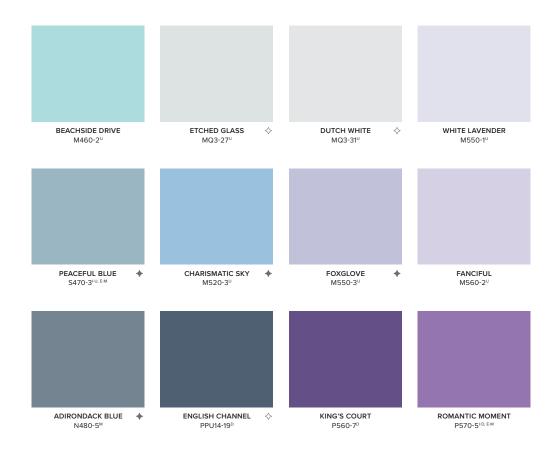

## OUR FAVORITE BLUES + PURPLES

 Denotes One-Coat Hide when tinted into BEHR DYNASTY" & MARQUEE" INTERIOR Paint.
Denotes One-Coat Hide when tinted into BEHR DYNASTY" & MARQUEE" INTERIOR or EXTERIOR Paint. Limitations apply. For more information, visit Behr.com/onecoathide.
Based on lighting and sheen selected, applied paint may vary slightly from color chip shown.