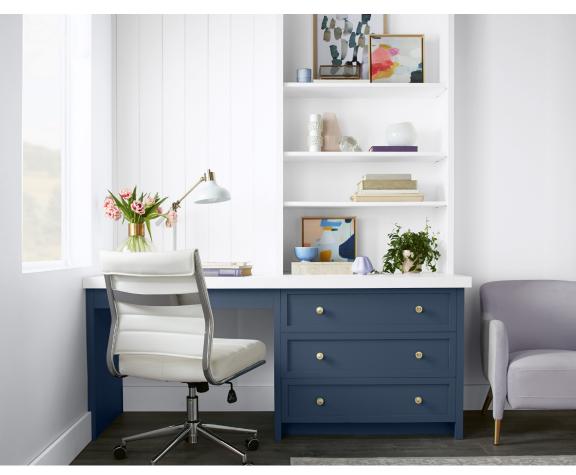

## BLUES + PURPLES





wall: FANCIFUL

#### CALMING BLUES

Create a serene setting like the sea with cool and deep blues that provide the perfect relaxed backdrop.





wall: ADIRONDACK BLUE

cabinets: PEACEFUL BLUE

## OUR FAVORITE BLUES + PURPLES



 Denotes One-Coat Hide when tinted into BEHR DYNASTY" & MARQUEE" INTERIOR Paint.
Denotes One-Coat Hide when tinted into BEHR DYNASTY" & MARQUEE" INTERIOR or EXTERIOR Paint. Limitations apply. For more information, visit Behr.com/onecoathide.
Based on lighting and sheen selected, applied paint may vary slightly from color chip shown.





### **REGAL PURPLES**

Embody elegance with majestic violet, plum or lilac shades, and pair your favorite purple with white or gray for a polished look.

upper wall: WHITE LAVENDER lower wall: KING'S COURT

wall: FOXGLOVE

###