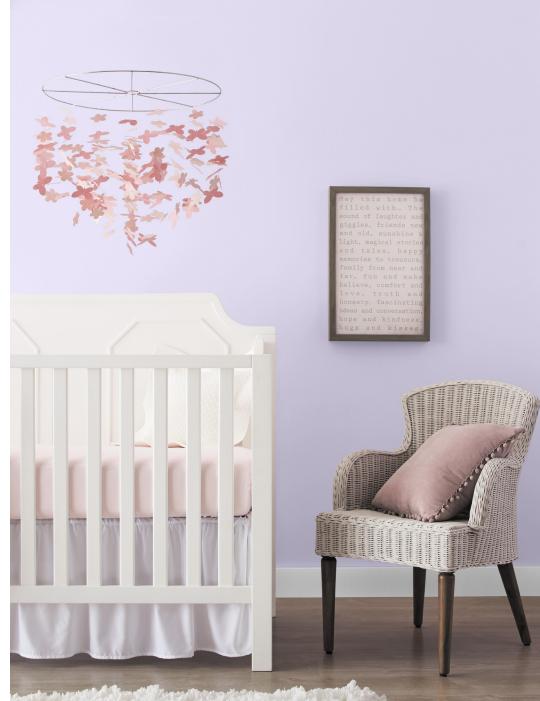

### **REGAL PURPLES**

Embody elegance with majestic violet, plum or lilac shades, and pair your favorite purple with white or gray for a polished look.

upper wall: WHITE LAVENDER lower wall: KING'S COURT