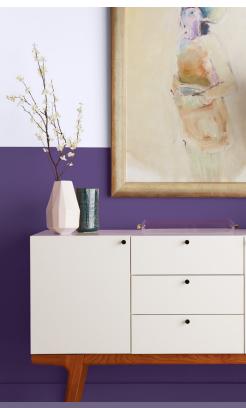

### **REGAL PURPLES**

Embody elegance with majestic violet, plum or lilac shades, and pair your favorite purple with white or gray for a polished look.

upper wall: WHITE LAVENDER lower wall: KING'S COURT