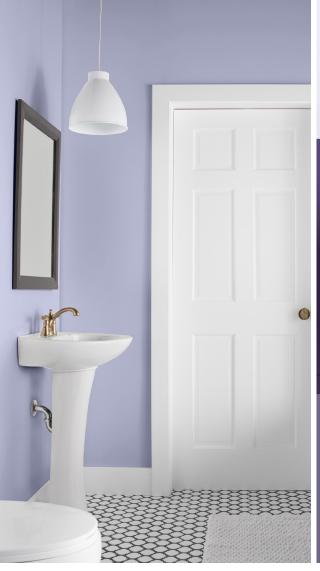

### **REGAL PURPLES**

Embody elegance with majestic violet, plum or lilac shades, and pair your favorite purple with white or gray for a polished look.

upper wall: WHITE LAVENDER lower wall: KING'S COURT