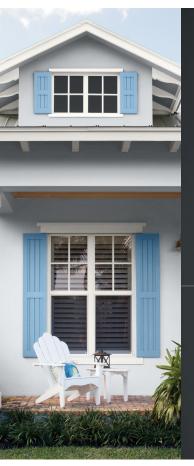

### CHOOSE COLOR WITH CONFIDENCE

Take a Sample Home Today.

FRONT COVER wall: DUTCH WHITE cabinet: ENGLISH CHANNEL

BACK COVER body: ETCHED GLASS trim: WHISPER WHITE accent: CHARISMATIC SKY

Find Us On: behr.com