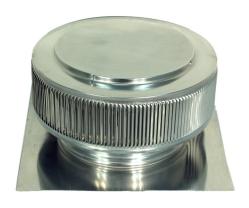

## AV-12-C02 Aura Roof Vent

A Roof Vent that Exhausts Air like a Turbine but with No Moving Parts!

- Removes hot air in the summer and moisture in the winter from the attic
- Prevents rain, snow, insects or animals from entering
- UL Certified, Florida State Approved, California Wild Fire Listed
- Can be fitted with a tail pipe for duct venting
- For flat or pitched roofs (check collar height)
- Colors available
- Made in the USA