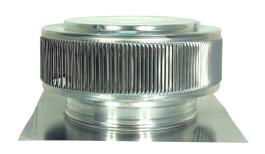

## AV-12-C02 Aura Roof Vent

A Roof Vent that Exhausts Air like a Turbine but with No Moving Parts!

- Removes hot air in the summer and moisture in the winter from the attic
- Prevents rain, snow, insects or animals from entering
- UL Certified, Florida State Approved, California Wild Fire Listed
- Can be fitted with a tail pipe for duct venting
- For flat or pitched roofs (check collar height)
- Colors available
- Made in the USA