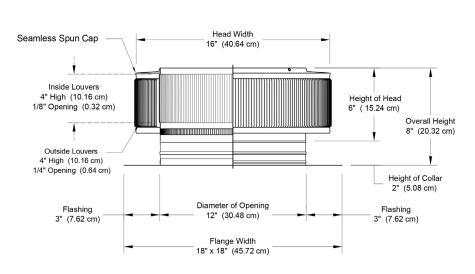

## **DIMENSIONS & SPECIFICATIONS**

| Pitch Capacity                            |         |                |            |       |     |                  |
|-------------------------------------------|---------|----------------|------------|-------|-----|------------------|
| Min                                       |         | Ma<br>(Standar |            |       | -   | Max.<br>odified) |
| 3/12                                      | 2       | 7/12           |            | 12/12 |     | 2/12             |
| Net Free Vent Area                        |         |                |            |       |     |                  |
| (sq. inches)                              |         |                | (sq. feet) |       |     |                  |
| 113                                       |         |                | .78        |       |     |                  |
| Application per Sq. Foot                  |         |                |            |       |     |                  |
| (                                         | (1/300) |                |            |       |     |                  |
|                                           | 450     |                |            |       |     |                  |
| Weight                                    |         |                |            |       |     |                  |
| 4 lbs                                     |         |                |            |       |     |                  |
| CFM Performance Testing (using wind only) |         |                |            |       |     |                  |
| 4 mph                                     | 5.2 mp  | h 7.4 n        | nph        | 9.8   | mph | 11 mph           |
| 120                                       | 135     | 22             | 7          | 2     | 70  | 310              |