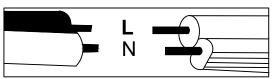

#### Step 2

G

Н

2A. Lock the crossbar to the junction box of the ceiling by using 2 pcs of 5/32 screws in the accessories bag. 2B.Connect the wires. The hot/positive wire (+) has an "L" label on it. The other one is the negative wire (-). And the bare cooper is the ground wire.

### WIRE CONNECTION DIAGRAM Wires meeting safety standards are required to connect the electrical circuit. CAUTION: Risk of fire

completed.

| Code |
|------|
| А    |
| В    |
| С    |
| D    |
| E    |
| F    |
| G    |
| Н    |
| Ι    |
| J    |
| К    |
| L    |
|      |
|      |