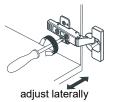

#### HOW TO ADJUST HINGES (if required)

# WYNDHAM Collection

Side Adjustment

Depth Adjustment

Scan the QR code with your phone to watch detailed video instructions or visit www.wyndhamcollection.com/3dslides