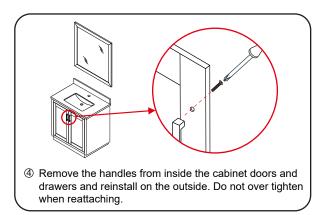

# WYNDHAM Collection

- Prior to installation please check received items against the "Packing List".
  Please report any missing items to your retailer immediately.
- Protect all surfaces from sharp objects, high heat sources, direct prolonged sunlight and chemical hazards.
- Professional installation recommended.
- Please install on a level surface. If minor door and drawer alignment is required, please follow the easy directions below.