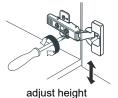

# WYNDHAM Collection



- Prior to installation please check received items against the "Packing List".
  Please report any missing items to your retailer immediately.
- Protect all surfaces from sharp objects, high heat sources, direct prolonged sunlight and chemical hazards.
- Professional installation recommended.
- Please install on a level surface. If minor door and drawer alignment is required, please follow the easy directions below.



### PACKING LIST

(Not all components may be included, depending upon your purchase)









#### HOW TO ADJUST HINGES (if required)











### REQUIRED TOOLS NOT IN BOX













Silicone sealant

Spirit Level

Phillips Screwdriver

Tape measure

Pencil

Electric Drill

## WC-2929-30-SGL Installation Guide

# WYNDHAM Collection

### INSTALLATION INSTRUCTIONS





Install the mirror: use a pencil to mark the placement of the screw holes on the wall, drill the holes and insert the plastic wall anchors.



HOW TO ADJUST DRAWER SLIDES (if required)



# WYNDHAM Collection



Side Adjustment



Depth Adjustment



Scan the QR code with your phone to watch detailed video instructions or visit www.wyndhamcollection.com/3dslides

### WC-2929-30-SGL Installation Guide