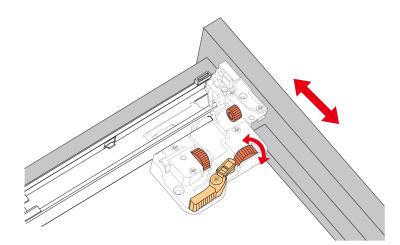

### INSTALLATION INSTRUCTIONS

Install the mirror: use a pencil to mark the placement of the screw holes on the wall, drill the holes and insert the plastic wall anchors.

HOW TO ADJUST DRAWER SLIDES (if required)

# WYNDHAM Collection

Side Adjustment

Depth Adjustment

Scan the QR code with your phone to watch detailed video instructions or visit www.wyndhamcollection.com/3dslides