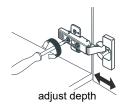

#### HOW TO ADJUST HINGES (if required)

# WYNDHAM Collection

Side Adjustment

Depth Adjustment

Scan the QR code with your phone to watch detailed video instructions or visit www.wyndhamcollection.com/3dslides