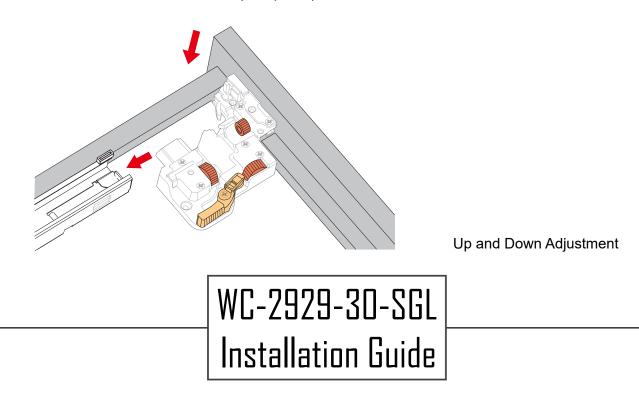

, high heat sources, direct prolonged sunlight and chemical hazards.
- Professional installation recommended.
- Please install on a level surface. If minor door and drawer alignment is required, please follow the easy directions below.



### PACKING LIST

(Not all components may be included, depending upon your purchase)









#### HOW TO ADJUST HINGES (if required)











### REQUIRED TOOLS NOT IN BOX













Silicone sealant

Spirit Level

Phillips Screwdriver

Tape measure

Pencil

Electric Drill

## WC-2929-30-SGL Installation Guide

# WYNDHAM Collection

### INSTALLATION INSTRUCTIONS





Install the mirror: use a pencil to mark the placement of the screw holes on the wall, drill the holes and insert the plastic wall anchors.



HOW TO ADJUST DRAWER SLIDES (if required)



# WYNDHAM Collection



Side Adjustment



Depth Adjustment



Scan the QR code with your phone to watch detailed video instructions or visit www.wyndhamcollection.com/3dslides

### WC-2929-30-SGL Installation Guide