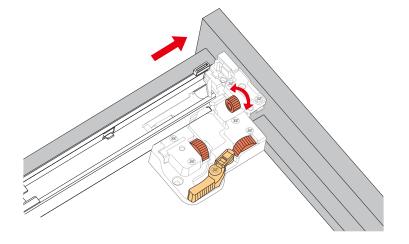

### INSTALLATION INSTRUCTIONS

Install the mirror: use a pencil to mark the placement of the screw holes on the wall, drill the holes and insert the plastic wall anchors.

HOW TO ADJUST DRAWER SLIDES (if required)

# WYNDHAM Collection

Side Adjustment

Depth Adjustment

Scan the QR code with your phone to watch detailed video instructions or visit www.wyndhamcollection.com/3dslides