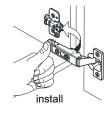

# WYNDHAM Collection



- Prior to installation please check received items against the "Packing List".
  Please report any missing items to your retailer immediately.
- Protect all surfaces from sharp objects, high heat sources, direct prolonged sunlight and chemical hazards.
- Professional installation recommended.
- Please install on a level surface. If minor door and drawer alignment is required, please follow the easy directions below.



### PACKING LIST

(Not all components may be included, depending upon your purchase)









#### HOW TO ADJUST HINGES (if required)











### REQUIRED TOOLS NOT IN BOX













Silicone sealant

Spirit Level

Phillips Screwdriver

Tape measure

Pencil

Electric Drill

## WC-2929-30-SGL Installation Guide

# WYNDHAM Collection

### INSTALLATION INSTRUCTIONS





Install the mirror: use a pencil to mark the placement of the screw holes on the wall, drill the holes and insert the plastic wall anchors.



HOW TO ADJUST DRAWER SLIDES (if required)



# WYNDHAM Collection



Side Adjustment



Depth Adjustment



Scan the QR code with your phone to watch detailed video instructions or visit www.wyndhamcollection.com/3dslides

### WC-2929-30-SGL Installation Guide