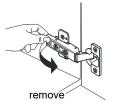

# WYNDHAM Collection



- Prior to installation please check received items against the "Packing List".
  Please report any missing items to your retailer immediately.
- Protect all surfaces from sharp objects, high heat sources, direct prolonged sunlight and chemical hazards.
- Professional installation recommended.
- Please install on a level surface. If minor door and drawer alignment is required, please follow the easy directions below.



### PACKING LIST

(Not all components may be included, depending upon your purchase)









#### HOW TO ADJUST HINGES (if required)











### REQUIRED TOOLS NOT IN BOX













Silicone sealant

Spirit Level

Phillips Screwdriver

Tape measure

Pencil

Electric Drill

## WC-2929-30-SGL Installation Guide

# WYNDHAM Collection

### INSTALLATION INSTRUCTIONS





Install the mirror: use a pencil to mark the placement of the screw holes on the wall, drill the holes and insert the plastic wall anchors.



HOW TO ADJUST DRAWER SLIDES (if required)



# WYNDHAM Collection



Side Adjustment



Depth Adjustment



Scan the QR code with your phone to watch detailed video instructions or visit www.wyndhamcollection.com/3dslides

### WC-2929-30-SGL Installation Guide