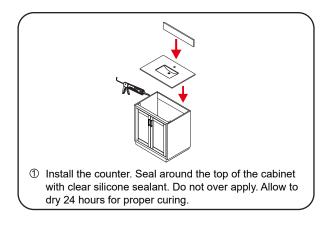

# WYNDHAM Collection

- Prior to installation please check received items against the "Packing List".
  Please report any missing items to your retailer immediately.
- Protect all surfaces from sharp objects, high heat sources, direct prolonged sunlight and chemical hazards.
- Professional installation recommended.
- Please install on a level surface. If minor door and drawer alignment is required, please follow the easy directions below.