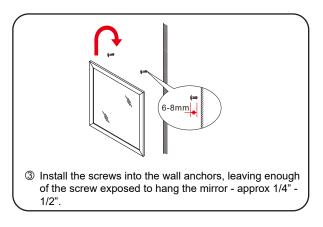

### INSTALLATION INSTRUCTIONS

Install the mirror: use a pencil to mark the placement of the screw holes on the wall, drill the holes and insert the plastic wall anchors.

HOW TO ADJUST DRAWER SLIDES (if required)