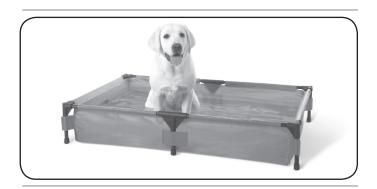

## Thank you for purchasing an X-Large Pet Pool made by K&H Pet Products

- Fold out pool so it is flat. Locate the 6 metal frame tubes.
- Thread the 6 metal frame tubes through the sleeves along edges of the pool leaving the middle area open on the two sides.
- Slide the nylon support legs through all 6 sleeves of the pool. Insert all 6 metal frame tubes into the nylon support legs in each corner and into both middle support legs.
- The 2 middle nylon support legs on both sides must also slide into the middle sleeves of the pool for added support.

Make sure that the red fill cap is tightly closed and then fill the pool with water. To empty pool, unplug water fill cap.

Caution: Not for human use. Do not leave children in the area unattended. NOTE: You may need to re-tighten the frame and joint connections of the pool after a week of use.