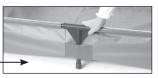

## Thank you for purchasing an X-Large Pet Pool made by K&H Pet Products

- Fold out pool so it is flat. Locate the 6 metal frame tubes.
- Thread the 6 metal frame tubes through the sleeves along edges of the pool leaving the middle area open on the two sides.
- Slide the nylon support legs through all 6 sleeves of the pool. Insert all 6 metal frame tubes into the nylon support legs in each corner and into both middle support legs.
- The 2 middle nylon support legs on both sides must also slide into the middle sleeves of the pool for added support.