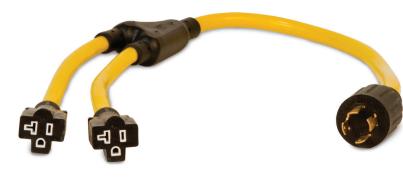

## **GENERATOR CORDS**

**SJTW** – Outdoor rated, hard service cord with all thermoplastic construction.

UPC: 896682480359 48035 – 3 ft. Pig-Tail Power Cord NEMA: L14-30P to (2) 5-20R

UPC: 896682480342 48034 – 25 ft. Power Cord NEMA: L5-30P to (3) 5-15R