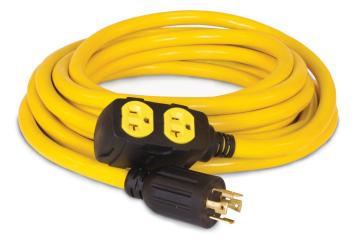

UPC: 896682480335

**48033 – 25 ft. Power Cord** NEMA: **L14-30P to (4) 5-20R** 

2 YEAR LIMITED WARRANTY 1st Year • Parts & Labor 2nd Year • Parts

Champion Power Equipment, Inc. 10006 Santa Fe Springs Rd.• Santa Fe Springs, CA 90670 • USA 1-877-338-0999 • www.championpowerequipment.com MADE IN CHINA / HECHO EN CHINA / FABRIQUÉ EN CHINE