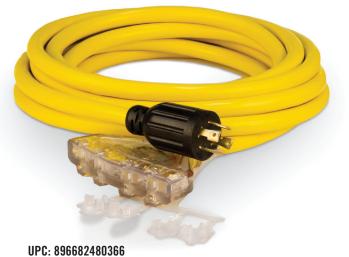

## **GENERATOR CORDS**

**SJTW** – Outdoor rated, hard service cord with all thermoplastic construction.



UPC: 896682480359 48035 – 3 ft. Pig-Tail Power Cord NEMA: L14-30P to (2) 5-20R



UPC: 896682480342 48034 – 25 ft. Power Cord NEMA: L5-30P to (3) 5-15R



UPC: 896682480335

**48033 – 25 ft. Power Cord** NEMA: **L14-30P to (4) 5-20R** 



2 YEAR LIMITED WARRANTY 1st Year • Parts & Labor 2nd Year • Parts

Champion Power Equipment, Inc. 10006 Santa Fe Springs Rd.• Santa Fe Springs, CA 90670 • USA 1-877-338-0999 • www.championpowerequipment.com MADE IN CHINA / HECHO EN CHINA / FABRIQUÉ EN CHINE



48036 – 25 ft. Power Cord

## NEMA: **L14-30P to (4) 5-20R**

## **KEY FEATURES**

- Strong 10 Gauge Cable
- Hard Service, Thermo-Vinyl Jacket , Weather Resistant
- Ideal For Travel, Work, and Storm Back-Up Power