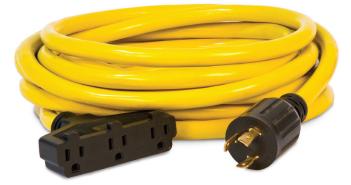

## **GENERATOR CORDS**

**SJTW** – Outdoor rated, hard service cord with all thermoplastic construction.

UPC: 896682480359 48035 – 3 ft. Pig-Tail Power Cord NEMA: L14-30P to (2) 5-20R

UPC: 896682480342 48034 – 25 ft. Power Cord NEMA: L5-30P to (3) 5-15R