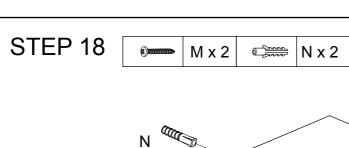

Pg. 12

Pg. 13

STEP 19

Warning:

Please make sure the unit secured to the wall before use.