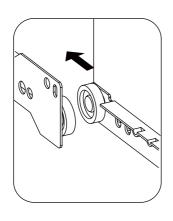

Pg. 12

Pg. 13

STEP 19

Warning:

Please make sure the unit secured to the wall before use.