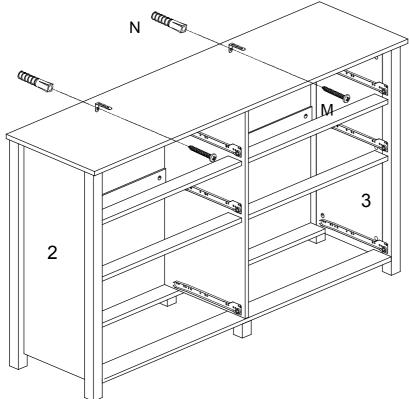

Pg. 12

Pg. 13

STEP 19

Warning:

Please make sure the unit secured to the wall before use.