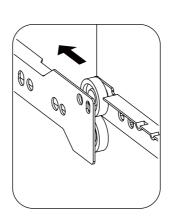

Pg. 12

Pg. 13

STEP 19

Warning:

Please make sure the unit secured to the wall before use.