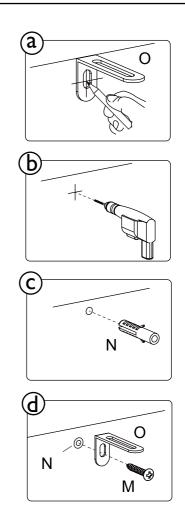

Pg. 12

Pg. 13

STEP 19

Warning:

Please make sure the unit secured to the wall before use.