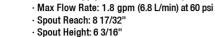

**FEATURES** 

· Ceramic Valve for Lifetime Drip-Free Operation

Requires 1- or 3-Hole Sink with 8" On-Center
Flexible Supply Lines with 3/8" Compression Fittings

- · With Zinc Lever Handle
- · With TurboSpray
- FastMount Installation