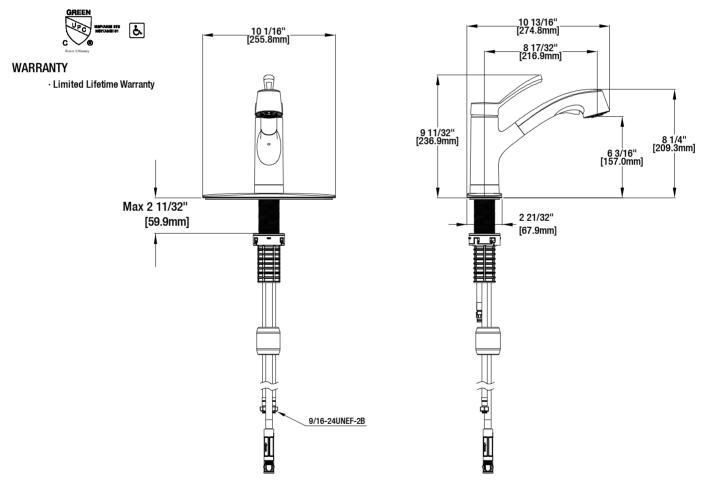

## INSTALLATION DIMENSIONS

Glacier Bay reserves the right to make changes in specifications and materials and to change and discontinue models, both without notice or obligation. Dimensions are for reference only.