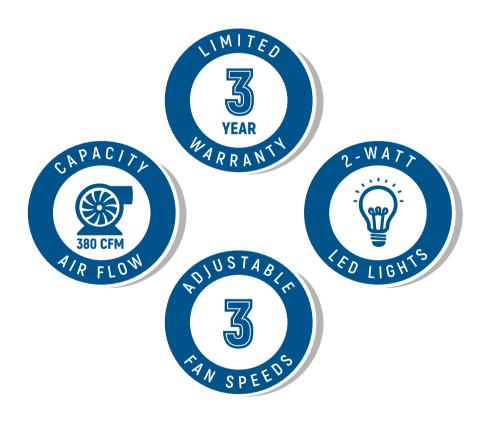

## **FEATURES**

DESIGNED FOR WALL MOUNTING

3 FAN SPEEDS

380 CFM AIRFLOW CAPACITY

SOFT TOUCH CONTROLS WITH LCD DISPLAY

ARC-FLOW® PERMANENT FILTERS

**2 FRONT LED LIGHTS** 

65 dB. FOR QUIET OPERATION

20-GAUGE, 430 GRADE STAINLESS STEEL

SEE PAGE 2 FOR DIMENSIONS

| Size          | 36 Inch                           |
|---------------|-----------------------------------|
| Mounting Type | Wall Mount                        |
| Controls      | Soft Touch with LCD Display       |
| Filters       | 3x Stainless Steel Baffle Filters |
| Material      | Stainless Steel                   |
| Air Flow      | 380 CFM                           |
| Noise Level   | 65dB (Max)                        |

| Vent Style             | External                                                                        |
|------------------------|---------------------------------------------------------------------------------|
| Lighting               | 2x Front LED                                                                    |
| Voltage                | 120V / 60Hz                                                                     |
| Wattage                | 180W                                                                            |
| Included<br>Components | Bulb(s), Damper, Exhaust Vent,<br>Fan Hardware, Installation Kit,<br>Power Cord |