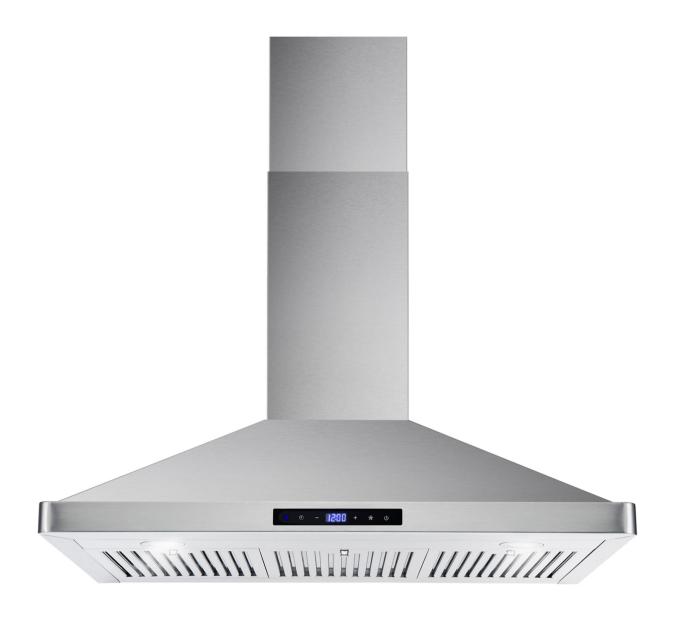

## **MODEL# COS-63190S**

The perfect piece for any contemporary kitchen, Cosmo's COS-63190S Range Hood is powered by 380 CFM of suction, front LED lights and ARC-FLOW® Permanent Filters.

## **FEATURES**

DESIGNED FOR WALL MOUNTING

3 FAN SPEEDS

380 CFM AIRFLOW CAPACITY

SOFT TOUCH CONTROLS WITH LCD DISPLAY

ARC-FLOW® PERMANENT FILTERS

**2 FRONT LED LIGHTS** 

65 dB. FOR QUIET OPERATION

20-GAUGE, 430 GRADE STAINLESS STEEL

SEE PAGE 2 FOR DIMENSIONS

| Size          | 36 Inch                           |
|---------------|-----------------------------------|
| Mounting Type | Wall Mount                        |
| Controls      | Soft Touch with LCD Display       |
| Filters       | 3x Stainless Steel Baffle Filters |
| Material      | Stainless Steel                   |
| Air Flow      | 380 CFM                           |
| Noise Level   | 65dB (Max)                        |