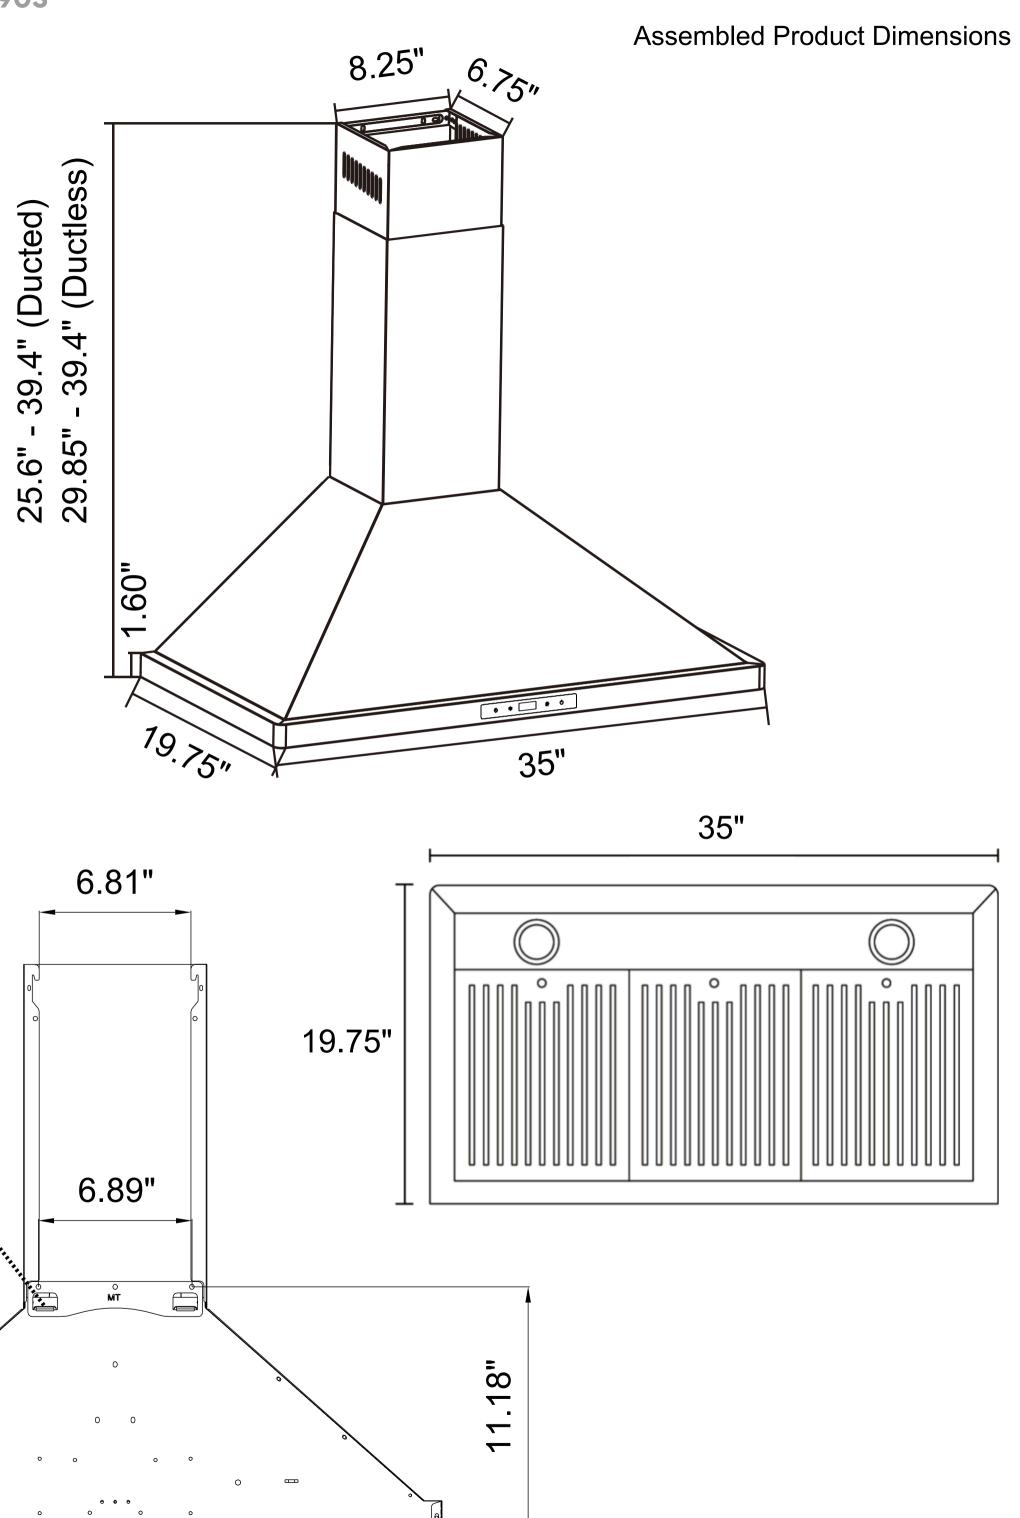

20-GAUGE, 430 GRADE STAINLESS STEEL

SEE PAGE 2 FOR DIMENSIONS

| Size          | 36 Inch                           |
|---------------|-----------------------------------|
| Mounting Type | Wall Mount                        |
| Controls      | Soft Touch with LCD Display       |
| Filters       | 3x Stainless Steel Baffle Filters |
| Material      | Stainless Steel                   |
| Air Flow      | 380 CFM                           |
| Noise Level   | 65dB (Max)                        |

**MODEL#** COS-63190S

Location of

**Power Cord** 

3-Prong