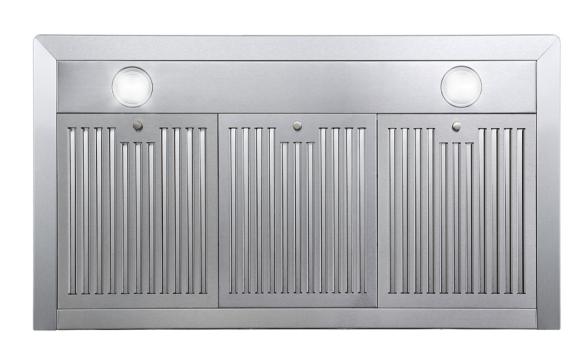

20-GAUGE, 430 GRADE STAINLESS STEEL

SEE PAGE 2 FOR DIMENSIONS

| Size          | 36 Inch                           |
|---------------|-----------------------------------|
| Mounting Type | Wall Mount                        |
| Controls      | Soft Touch with LCD Display       |
| Filters       | 3x Stainless Steel Baffle Filters |
| Material      | Stainless Steel                   |
| Air Flow      | 380 CFM                           |
| Noise Level   | 65dB (Max)                        |

| Vent Style             | External                                                                        |
|------------------------|---------------------------------------------------------------------------------|
| Lighting               | 2x Front LED                                                                    |
| Voltage                | 120V / 60Hz                                                                     |
| Wattage                | 180W                                                                            |
| Included<br>Components | Bulb(s), Damper, Exhaust Vent,<br>Fan Hardware, Installation Kit,<br>Power Cord |