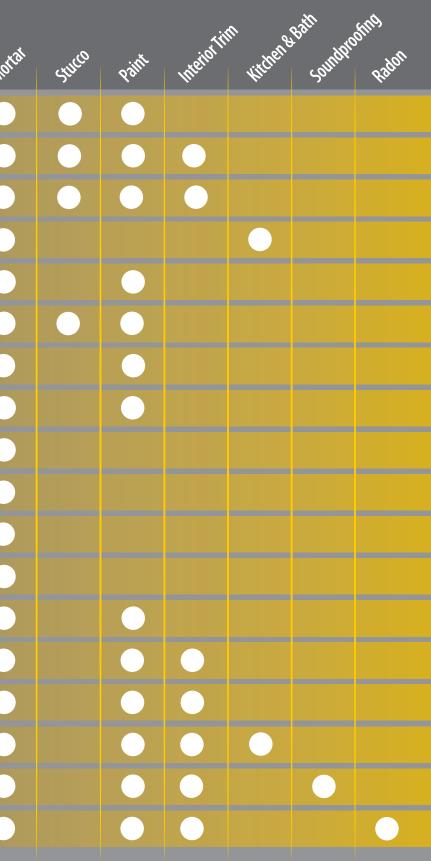

## SEALANT *Product Use Chart*

| TITEBOND SEALANTS | MultiPut | los Interior | hterior of the second | ally Exterior | Mindows | Doots | siding | Rooting | Gutters | Flashing | PitchPan | Metal | Concrete | Asolialt           | Wor |
|-------------------|----------|--------------|-----------------------|---------------|---------|-------|--------|---------|---------|----------|----------|-------|----------|--------------------|-----|
| WEATHERMASTER     |          |              |                       |               |         |       |        |         |         |          |          |       |          | OK may<br>discolor |     |
| DURAMASTER        |          |              |                       |               |         |       |        |         |         |          |          | Some  |          |                    |     |
| UA920             |          |              |                       |               |         |       |        |         |         |          |          | Some  |          |                    |     |
| 100% SILICONE     |          |              |                       |               |         |       |        |         |         |          |          | Some  |          |                    |     |
| METAL ROOF        |          |              |                       |               |         |       |        |         |         |          |          |       |          | OK may<br>discolor |     |
| ULTIMATE MP       |          |              |                       |               |         |       |        |         |         |          |          |       |          | OK may<br>discolor |     |
| GUTTER & SEAM     |          |              |                       |               |         |       |        |         |         |          |          |       |          |                    |     |
| CONCRETE JOINT SL |          |              |                       |               |         |       |        |         |         |          |          |       |          | OK may<br>discolor |     |
| ROOF PLUS         |          |              |                       |               |         |       |        |         |         |          |          | Some  |          |                    |     |
| ROOF CEMENT       |          |              |                       |               |         |       |        |         |         |          |          |       |          |                    |     |
| BLACKTOP REPAIR   |          |              |                       |               |         |       |        |         |         |          |          |       |          |                    |     |
| CONCRETE REPAIR   |          |              |                       |               |         |       |        |         |         |          |          |       |          |                    |     |
| ALL SIDING        |          |              |                       |               |         |       |        |         |         |          |          | Some  |          |                    |     |
| PAINTERS PLUS     |          |              |                       |               |         |       |        |         |         |          |          |       |          |                    |     |
| PAINTERS          |          |              |                       |               |         |       |        |         |         |          |          |       |          |                    |     |
| KITCHEN & BATH    |          |              |                       |               |         |       |        |         |         |          |          |       |          |                    |     |
| ACOUSTICAL        |          |              |                       |               |         |       |        |         |         |          |          |       |          |                    |     |
| RADON             |          |              |                       |               |         |       |        |         |         |          |          | Some  |          |                    |     |
|                   |          |              |                       |               |         |       |        |         |         |          |          |       |          |                    |     |