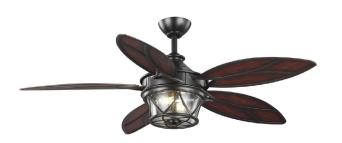

## 54" 5 Blade Fan

Ceiling mounted • Damp location listed PROGRESS LED

### **Description:**

Infuse a warm, nature-inspired style to your outdoor home décor with this one-of-a-kind ceiling fan. Five blades decorated in a leaf-like design sprout from a dual mount center. An LED light source is artistically covered by a clear seeded glass shade.

## P250034-129-WB

### **Specifications:**

- · Architectural Bronze (-129)
- · Steel Construction
- Clear Seeded Glass
- · Five blades decorated in a leaf-like design sprout from a dual mount center.
- · An LED light source is artistically covered by a clear seeded glass shade.
- · Infuse a warm, nature-inspired style to your outdoor home décor with this one-of-a-kind ceiling fan.
- · Ideal for any living room, great room, or bedroom.
- · Perfect for bohemian settings.
- · Measures 54-inch width by 19-1/4-inch height.
- · Uses two medium base bulbs that are included (7w max).
- · Able to be fully dimmable with dimmable bulbs.
- Includes installation instructions and mounting hardware.
- · Progress Lighting products are designed for exceptional quality, reliability, and functionality.
- · Fully dimmable with dimmable bulbs.
- Canopy80" of wire supplied

#### **Dimensions:**

Diameter: 54" Height: 19-1/4"

Width: 10-1/2" Height: 4-1/2"