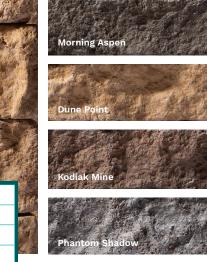

**QUICK INSTALL** 



INFUSED COLOR THROUGHOUT



evolvestone.com | +1 (703) 646-8090



# The Future of Stone

The next evolution in decorative stone is here. Evolve Stone™ is the most innovative stone siding product to date, surpassing its predecessors in value, ease, and accessibility. Formulated from patented Evolve Material, it is the very first stone cladding that can be face nailed in the same fashion as traditional siding, reducing installation time dramatically. Like real stone, this proprietary material holds its color throughout, so it can be cut to fit on-site while maintaining the highest appearance standards.



## Georgetown Run STYLE-



### COLORS-



### **National True STYLE**



#### COLORS



COLORS

### **District View STYLE**



#### COLORS



## Capital Sky STYLE





Universal sill pieces are available in all four colors and can be installed with any of our stone styles.