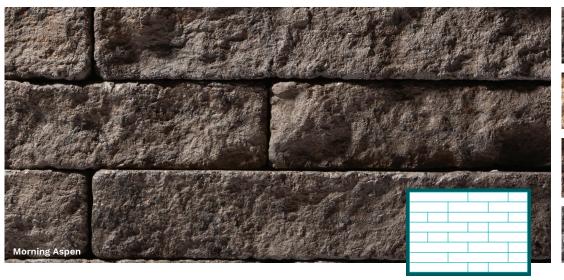

**QUICK INSTALL** 



INFUSED COLOR THROUGHOUT



evolvestone.com | +1 (703) 646-8090



# The Future of Stone

The next evolution in decorative stone is here. Evolve Stone™ is the most innovative stone siding product to date, surpassing its predecessors in value, ease, and accessibility. Formulated from patented Evolve Material, it is the very first stone cladding that can be face nailed in the same fashion as traditional siding, reducing installation time dramatically. Like real stone, this proprietary material holds its color throughout, so it can be cut to fit on-site while maintaining the highest appearance standards.



## Georgetown Run STYLE-



### COLORS-



### **National True STYLE**



#### COLORS



COLORS

### **District View STYLE**



#### COLORS



## Capital Sky STYLE





Universal sill pieces are available in all four colors and can be installed with any of our stone styles.