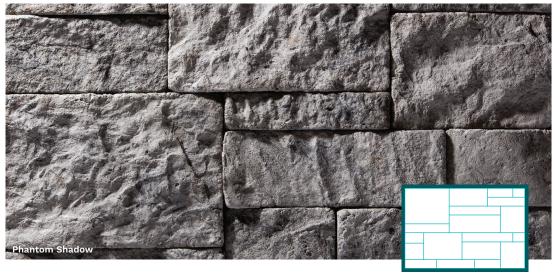

## Capital Sky STYLE

Universal sill pieces are available in all four colors and can be installed with any of our stone styles.