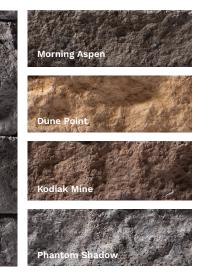

**QUICK INSTALL** 



INFUSED COLOR THROUGHOUT



evolvestone.com | +1 (703) 646-8090



# The Future of Stone

The next evolution in decorative stone is here. Evolve Stone™ is the most innovative stone siding product to date, surpassing its predecessors in value, ease, and accessibility. Formulated from patented Evolve Material, it is the very first stone cladding that can be face nailed in the same fashion as traditional siding, reducing installation time dramatically. Like real stone, this proprietary material holds its color throughout, so it can be cut to fit on-site while maintaining the highest appearance standards.



## Georgetown Run STYLE-



### COLORS-



### **National True STYLE**



#### COLORS



COLORS

### **District View STYLE**



#### COLORS



## Capital Sky STYLE





Universal sill pieces are available in all four colors and can be installed with any of our stone styles.