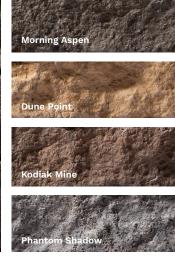

**QUICK INSTALL** 



INFUSED COLOR THROUGHOUT



evolvestone.com | +1 (703) 646-8090



# The Future of Stone

The next evolution in decorative stone is here. Evolve Stone™ is the most innovative stone siding product to date, surpassing its predecessors in value, ease, and accessibility. Formulated from patented Evolve Material, it is the very first stone cladding that can be face nailed in the same fashion as traditional siding, reducing installation time dramatically. Like real stone, this proprietary material holds its color throughout, so it can be cut to fit on-site while maintaining the highest appearance standards.



## Georgetown Run STYLE-



### COLORS-



### **National True STYLE**



#### COLORS



COLORS

### **District View STYLE**



#### COLORS



## Capital Sky STYLE





Universal sill pieces are available in all four colors and can be installed with any of our stone styles.