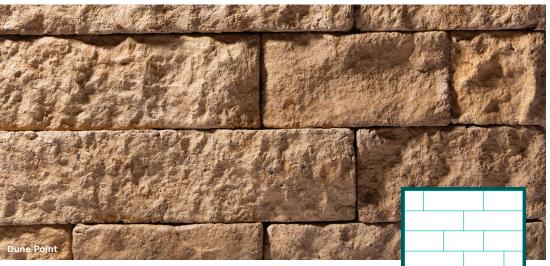

**QUICK INSTALL** 



INFUSED COLOR THROUGHOUT



evolvestone.com | +1 (703) 646-8090



# The Future of Stone

The next evolution in decorative stone is here. Evolve Stone™ is the most innovative stone siding product to date, surpassing its predecessors in value, ease, and accessibility. Formulated from patented Evolve Material, it is the very first stone cladding that can be face nailed in the same fashion as traditional siding, reducing installation time dramatically. Like real stone, this proprietary material holds its color throughout, so it can be cut to fit on-site while maintaining the highest appearance standards.



## Georgetown Run STYLE-



### COLORS-



### **National True STYLE**



#### COLORS



COLORS

### **District View STYLE**



#### COLORS



## Capital Sky STYLE





Universal sill pieces are available in all four colors and can be installed with any of our stone styles.