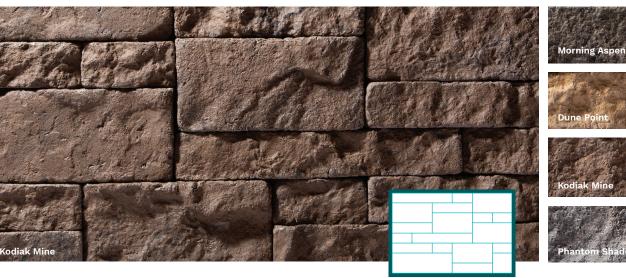

*QUICK INSTALL** 



INFUSED COLOR THROUGHOUT



evolvestone.com | +1 (703) 646-8090



# The Future of Stone

The next evolution in decorative stone is here. Evolve Stone™ is the most innovative stone siding product to date, surpassing its predecessors in value, ease, and accessibility. Formulated from patented Evolve Material, it is the very first stone cladding that can be face nailed in the same fashion as traditional siding, reducing installation time dramatically. Like real stone, this proprietary material holds its color throughout, so it can be cut to fit on-site while maintaining the highest appearance standards.



## Georgetown Run STYLE-



### COLORS-



### **National True STYLE**



#### COLORS



COLORS

### **District View STYLE**



#### COLORS



## Capital Sky STYLE





Universal sill pieces are available in all four colors and can be installed with any of our stone styles.