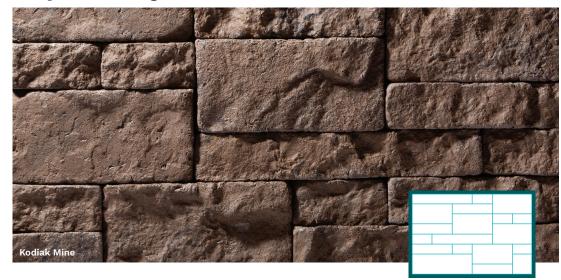

**QUICK INSTALL** 



INFUSED COLOR THROUGHOUT



evolvestone.com | +1 (703) 646-8090



# The Future of Stone

The next evolution in decorative stone is here. Evolve Stone™ is the most innovative stone siding product to date, surpassing its predecessors in value, ease, and accessibility. Formulated from patented Evolve Material, it is the very first stone cladding that can be face nailed in the same fashion as traditional siding, reducing installation time dramatically. Like real stone, this proprietary material holds its color throughout, so it can be cut to fit on-site while maintaining the highest appearance standards.



## Georgetown Run STYLE-



### COLORS-



### **National True STYLE**



#### COLORS



COLORS

### **District View STYLE**



#### COLORS



## Capital Sky STYLE





Universal sill pieces are available in all four colors and can be installed with any of our stone styles.