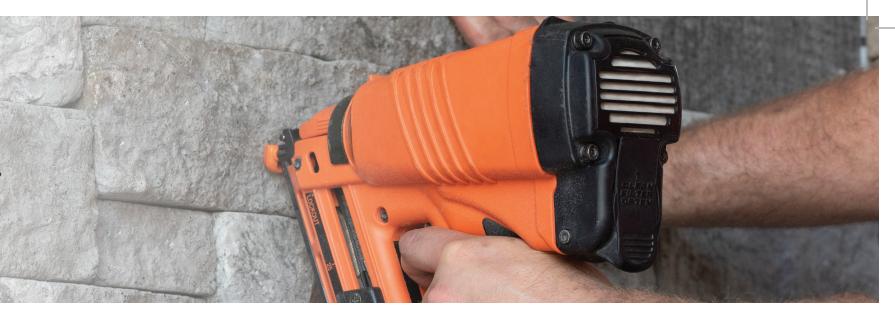

**QUICK INSTALL** 

INFUSED COLOR THROUGHOUT

evolvestone.com | +1 (703) 646-8090

# The Future of Stone

The next evolution in decorative stone is here. Evolve Stone™ is the most innovative stone siding product to date, surpassing its predecessors in value, ease, and accessibility. Formulated from patented Evolve Material, it is the very first stone cladding that can be face nailed in the same fashion as traditional siding, reducing installation time dramatically. Like real stone, this proprietary material holds its color throughout, so it can be cut to fit on-site while maintaining the highest appearance standards.