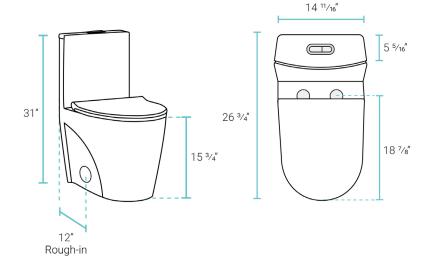

# Specifications:

- N.W: 110 lb.
- L: 26 <sup>3</sup>/<sub>4</sub>" x W: 14 <sup>11</sup>/<sub>16</sub>" x H: 31"