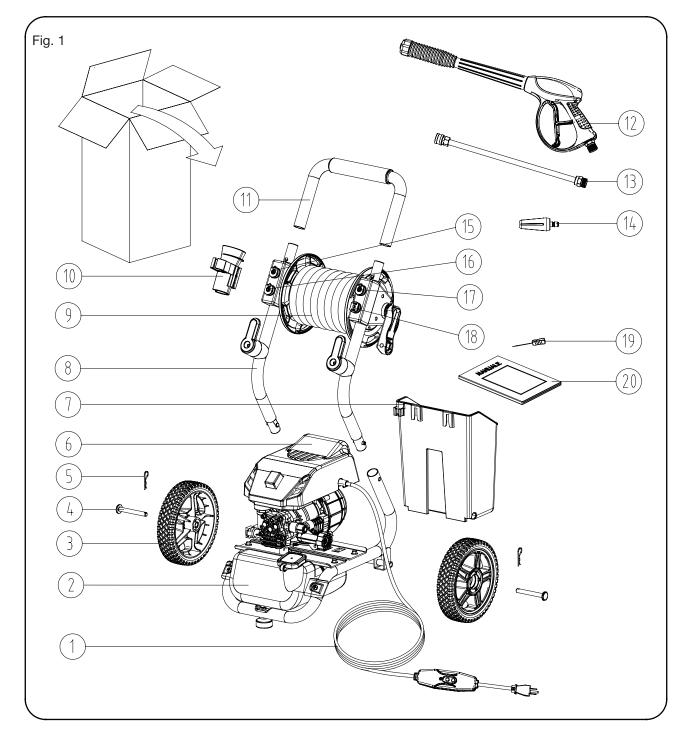

#### Check contents of the box

As shown in Fig. 1

Carefully remove the pressure washer and parts from its packaging. Identify all the parts packaged in the carton against the parts list. Please contact **Yard Force** customer service center (**Monday - Friday 8:30AM** - **5:00PM ET**) at **1-(866) 902-9690** if anything is missing.

- 1. Power cord with GFCI x1
- 2. Detergent tank x1
- 3. Wheel x2
- 4. Axle Bolt x2
- 5. Cotter pin x2
- 6. Pressure washer main unit x1
- 7. Storage bucket x1
- 8. Center Handle x1
- 9. High pressure hose x1
- 10. Gun holder x1
- 11. Upper Handle x1
- 12. Spray gun x1
- 13. Spray wand x1
- 14. Turbo nozzle x1
- 15. 15 ° nozzle x1
- 16. 25 ° nozzle x1
- 17. 40 ° nozzle x1
- 18. Soap nozzle x1
- 19. Nozzle Cleaning Needle (Packed together with the manual) x1
- 20. Operating manual x1

WARNING: If any parts are damaged or missing, do not operate this tool until the missing parts are replaced. Failure to heed this warning could result in serious personal injury.

NOTE! Always recycle the packaging in accordance with local recycling codes.