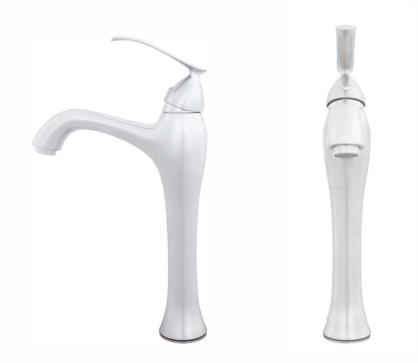

## BM-116CH TRADITIONAL Single Lever Vessel Faucet

| Requested By:      |  |
|--------------------|--|
| Specific Features: |  |

### STANDARD SPECIFICATIONS:

- Vessel faucet with chrome finish
- Single handle control
- · Solid brass construction
- · High pressure ceramic cartridge
- Single hole deck mount installation
- 1.5-inch diameter hole required
- cUPC and AB1953 low lead compliant
- ASME A112.18.1-1-2011/CSA B125.1-11
- NSF 61 and NSF 372 certified
- EPA WaterSense® available