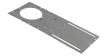

## **ACCESSORIES**

SL-4020 4" PRE-MOUNTING PLATE FOR **ROUND TRIM** 

6" PRE-MOUNTING PLATE FOR ROUND TRIM

SLVBE-3 VAPOR BARRIER EXTENDER. FOR USE IN REMODEL. PREVENTS AIR LEAKAGE FROM ENTERING ATTIC