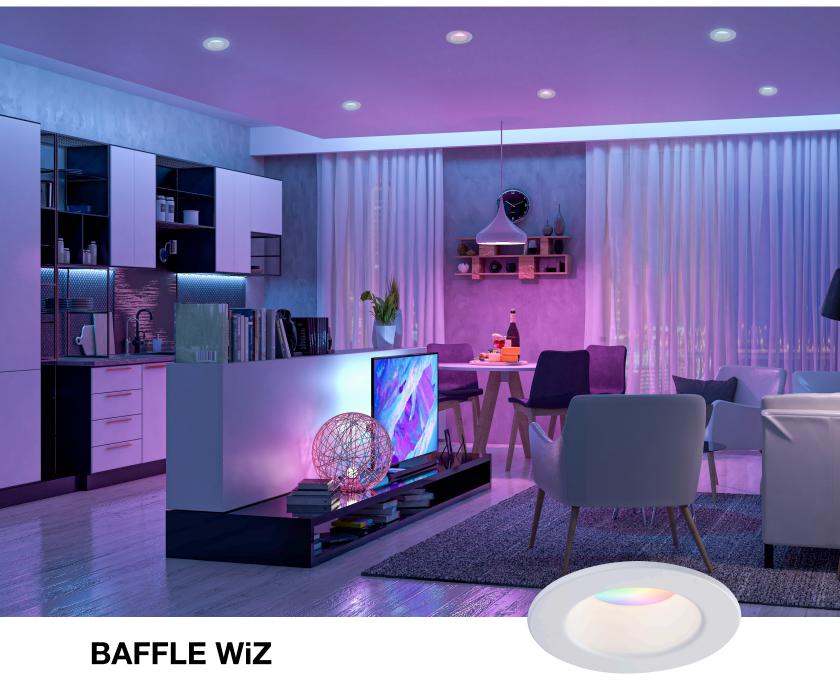

# **BAFFLE WiZ**

BAFFLE WiZ is a high-performance, easy to install residential grade downlight solution that offers good light output, energy-efficiency with interchangeable color trims. It is RGB tunable and white tunable.

# **FEATURES AND BENEFITS:**

- RGB tunable and white tunable 2700K-5000K
- Use with Smart Room Controller and control through WiZ app
- Wi-Fi dimmable
- Magnetic baffles
- Regressed light for low glare
- Budget friendly