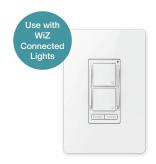

# **SMART ROOM CONTROLLER**

The Smart Room Controller is Wi-Fi and Bluetooth enabled to control all WiZ lights in the room with a simple click. Control on/off, dimming, select your white or color, and even toggle through your four favorite modes pre-selected in the WiZ app.

Connect through WiZ app

One touch on/off

Dimming

Wi-Fi Enabled Bluetooth Enabled

**Favorite Modes** 

### **COMPATIBLE WITH**

Siri Shortcuts

Liteline Corporation Copyright © 2021 All rights reserved.

Telephone 416.996.1856 1.866.730.7704

Fax 905.709.5255 1.888.738.9736