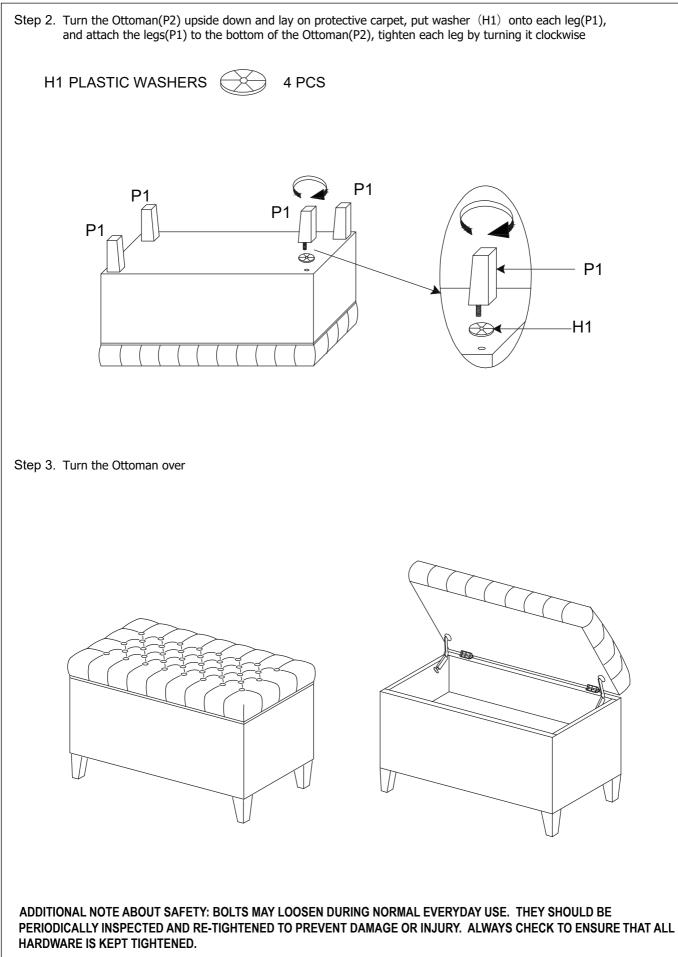

# Hardware List

| Item | Description     |  | QTY   |
|------|-----------------|--|-------|
| H1   | PLASTIC WASHERS |  | 4 PCS |