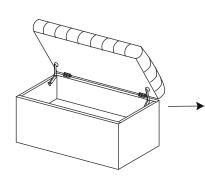

## Assembly Procedures:

Step 1. Open the top of Ottoman(P2) and take out the legs from the inner box that tied up at the lid support

Thank you for your purchase

Thank you for your purchase