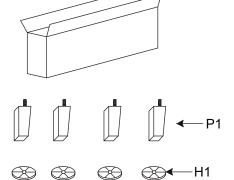

#### Parts List

| Item | Description |  | QTY   |
|------|-------------|--|-------|
| P1   | LEGS        |  | 4 PCS |
| P2   | OTTOMAN     |  | 1 PC  |

# Hardware List

| Item | Description     |  | QTY   |
|------|-----------------|--|-------|
| H1   | PLASTIC WASHERS |  | 4 PCS |