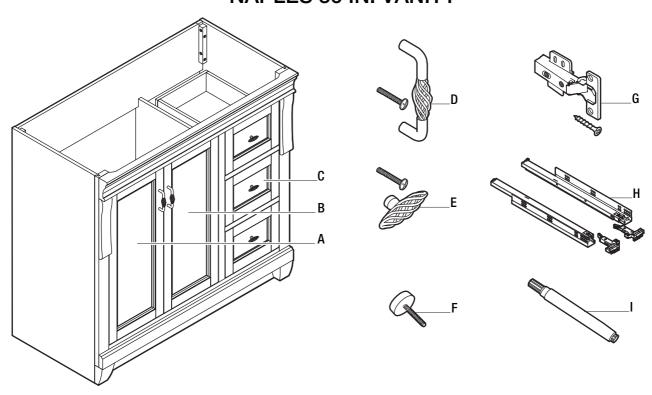

## **NAPLES 36 IN. VANITY**

Please use the table below to identify the part number needed, and call FGI Industries, Ltd. Customer Service for your replacement at **888-620-3667.** Our team is available to assist you Monday - Friday, 7:00 A.M. - 5:00 P.M. (CST).

| Part | Description                                                              | Part #               |
|------|--------------------------------------------------------------------------|----------------------|
| Α    | Left Door                                                                | PB-NACA3621D-LD      |
| В    | Right Door                                                               | PB-NACA3621D-RD      |
| С    | Drawer                                                                   | PB-NACA-DRW-COM      |
| D    | Door Handle (1 handle; 2 screws)                                         | PB-HANDLE-LS015      |
| E    | Drawer Knob (1 knob; 1 screw)                                            | PB-KN0B-LS014        |
| F    | Foot Cap                                                                 | PB-F00TCAP-JD006     |
| G    | Slow Close Hinge (1 hinge; 6 screws)                                     | PB-SC HINGE-HY006    |
| Н    | Slow Close Drawer Glide Kit (right & left glides; 2 brackets; 14 screws) | PB-DRAWER GLIDEHG006 |
| I    | Touch Up Pen                                                             | PB-TUKIT006          |