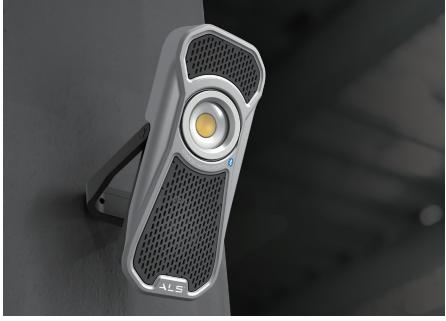

# AUD601R

🚯 Bluetooth

600lm rechargeable handheld LED audio light

### Built-In Bluetooth Speaker

- Superior sound quality
- 193Hz-20KHz Frequency Response
- 193Hz ±20% Resonate Frequency
- 84 ±3dB output S.P.L.

#### Multi-functional Design

- Glow-in-the-dark fluorescent reflector makes lamp easy to locate in the dark
- Powerful magnet allows lamp to be securely attached to any metal surface
- Lights will flash as a low power warning prior to the battery running out

#### Durable Design

- High quality aluminum housing is impact resistant
- IP65 dust and water resistant
- Drop impact resistant