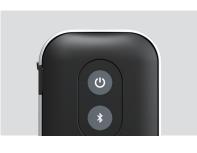

#### Intelligent Control

• When use at high mode, an intelligent built-in system will toggle to low mode automatically after pressing Bluetooth button to pair with your device for music playing

#### Multi-functional Design

- Glow-in-the-dark fluorescent reflector makes lamp easy to locate in the dark
- Powerful magnet allows lamp to be securely attached to any metal surface
- Lights will flash as a low power warning prior to the battery running out