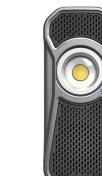

# AUD601R

🚯 Bluetooth

600lm rechargeable handheld LED audio light

### Built-In Bluetooth Speaker

- Superior sound quality
- 193Hz-20KHz Frequency Response
- 193Hz ±20% Resonate Frequency
- 84 ±3dB output S.P.L.

#### Multi-functional Design

- Glow-in-the-dark fluorescent reflector makes lamp easy to locate in the dark
- Powerful magnet allows lamp to be securely attached to any metal surface
- Lights will flash as a low power warning prior to the battery running out

#### Durable Design

- High quality aluminum housing is impact resistant
- IP65 dust and water resistant
- Drop impact resistant