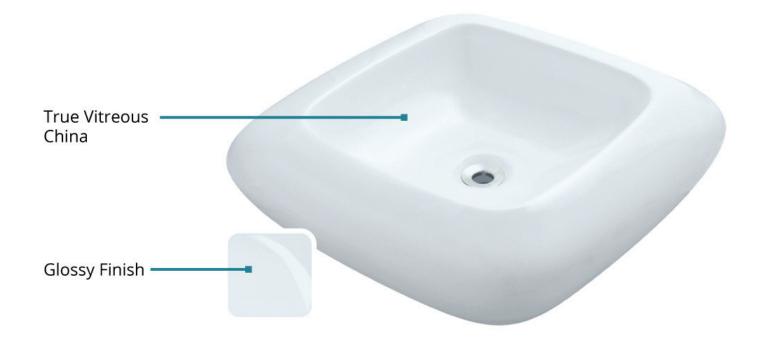

#### ---

Our porcelain sinks are made from a triple glazed and fired mixture of clay and other minerals, otherwise known as Vitreous China. Using this technique makes our porcelain sinks more durable, stain resistant and easier to clean than sinks made from fine china. A finer grade of paint is also used to ensure that our white, bisque, and black porcelain sinks are more uniform and glossy in appearance than traditional ceramic sinks.