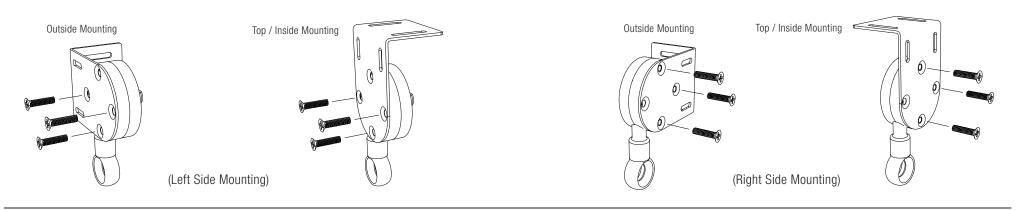

## Step 1

Connecting the Crank Device (D) to the Crank Bracket (B) with Machine Screws (I). (If desired handle position is on the left please see image below)

## Step 3

Installing Brackets. (Use Wall Plugs (K) only if you are installing into drywall)

Outside Mounting Pin Wheel Bracket (A).

- - Outside Mounting Crank Bracket (B).

Top Mounting Pin Wheel Bracket (A). (Flip screws 90° to mount inside).

Top Mounting Pin Wheel Bracket (B). (Flip screws 90° to mount inside).