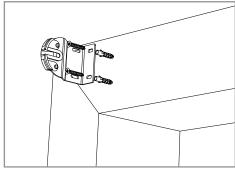

## a). Outside

Mounting to the face or outside the window frame.

## Step 3

Installing Brackets. (Use Wall Plugs (K) only if you are installing into drywall)

Outside Mounting Pin Wheel Bracket (A).

- - Outside Mounting Crank Bracket (B).

Top Mounting Pin Wheel Bracket (A). (Flip screws 90° to mount inside).