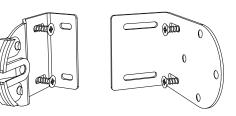

Dear customer:

The product you have purchased has been engineered and manufactured to the highest standards of quality and performance. Please read the instruction sheet carefully before installing your new shade.



## Step 1

Connecting the Crank Device (D) to the Crank Bracket (B) with Machine Screws (I). (If desired handle position is on the left please see image below)



## Step 2

Measure Bracket Placement to desired mounting location, mark holes on each bracket with a pencil.







## a). Outside

Mounting to the face or outside the window frame.

### b). Top

Mounting overhead to a surface such as the top inside of the window frame or the ceiling.

#### c). Inside Mounting to the inside or between the sides of the window.







#### Printed in China / Imprimé en Chine / Impreso en China 12.29.2016

For assistance with installation or missing parts, please call 1 (800) 860-1677 Pour obtenir de l'aide concernant l'installation ou des pièces manquantes, composez le 1(800) 860-1677 Para obtener ayuda con la instalación o si faltan piezas, comuníquese al 1 (800) 860-1677

HymanInc<sup>™</sup> Innovation for life<sup>™</sup>

H

WWW.hymaninc.com Lewis Hyman Inc. | 860 East Sandhill Avenue • Carson, CA 90746 | 7950 Third Flag Parkway • Austell, GA 30168

# SUN SHADE CORDLESS WITH CRANK INSTALLATION INSTRUCTIONS



## Step 3

Installing Brackets. (Use Wall Plugs (K) only if you are installing into drywall)



Outside Mounting Pin Wheel Bracket (A).

- - Outside Mounting Crank Bracket (B).



Top Mounting Pin Wheel Brac