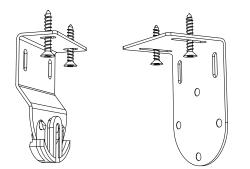

## Step 3

Installing Brackets. (Use Wall Plugs (K) only if you are installing into drywall)

Outside Mounting Pin Wheel Bracket (A).

- - Outside Mounting Crank Bracket (B).

Top Mounting Pin Wheel Bracket (A). (Flip screws 90° to mount inside).

Top Mounting Pin Wheel Bracket (B). (Flip screws 90° to mount inside).