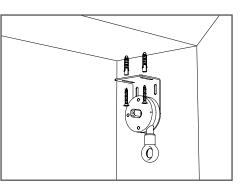

### b). Top

Mounting overhead to a surface such as the top inside of the window frame or the ceiling.

#### c). Inside Mounting to the inside or between the sides of the window.

## Step 3

Installing Brackets. (Use Wall Plugs (K) only if you are installing into drywall)

Outside Mounting Pin Wheel Bracket (A).

- - Outside Mounting Crank Bracket (B).

Top Mounting Pin Wheel Bracket (A). (Flip screws 90° to mount inside).

Top Mounting Pin Wheel Bracket (B). (Flip screws 90° to mount inside).