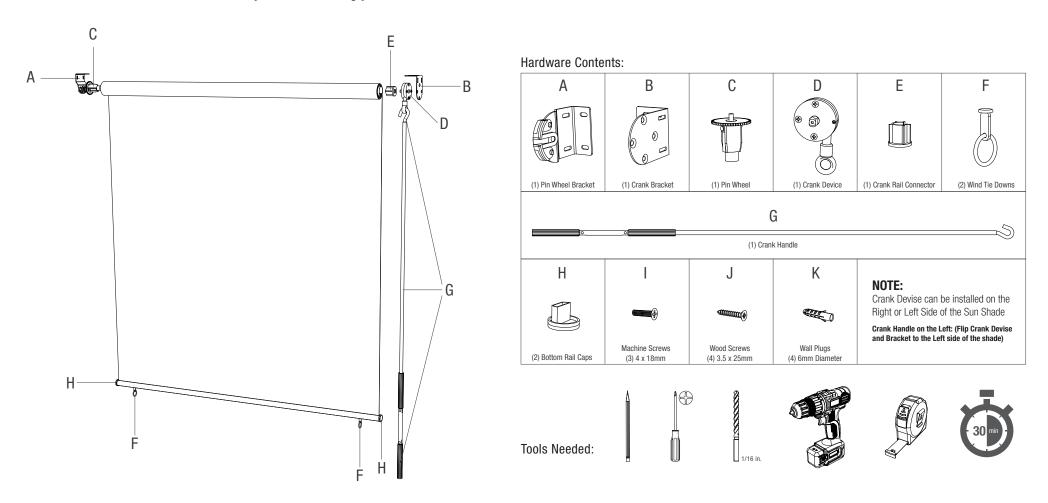

## Step 1

Connecting the Crank Device (D) to the Crank Bracket (B) with Machine Screws (I). (If desired handle position is on the left please see image below)

# SUN SHADE CORDLESS WITH CRANK INSTALLATION INSTRUCTIONS