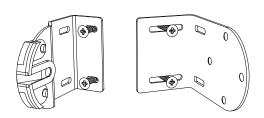

## Step 3

Installing Brackets. (Use Wall Plugs (K) only if you are installing into drywall)

Outside Mounting Pin Wheel Bracket (A).

- - Outside Mounting Crank Bracket (B).

Top Mounting Pin Wheel Bracket (A). (Flip screws 90° to mount inside).