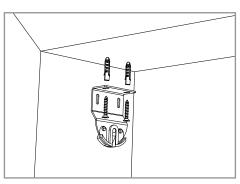

### b). Top

Mounting overhead to a surface such as the top inside of the window frame or the ceiling.

#### c). Inside Mounting to the inside or between the sides of the window.

## Step 3

Installing Brackets. (Use Wall Plugs (K) only if you are installing into drywall)

Outside Mounting Pin Wheel Bracket (A).

- - Outside Mounting Crank Bracket (B).

Top Mounting Pin Wheel Bracket (A). (Flip screws 90° to mount inside).

Top Mounting Pin Wheel Bracket (B). (Flip screws 90° to mount inside).