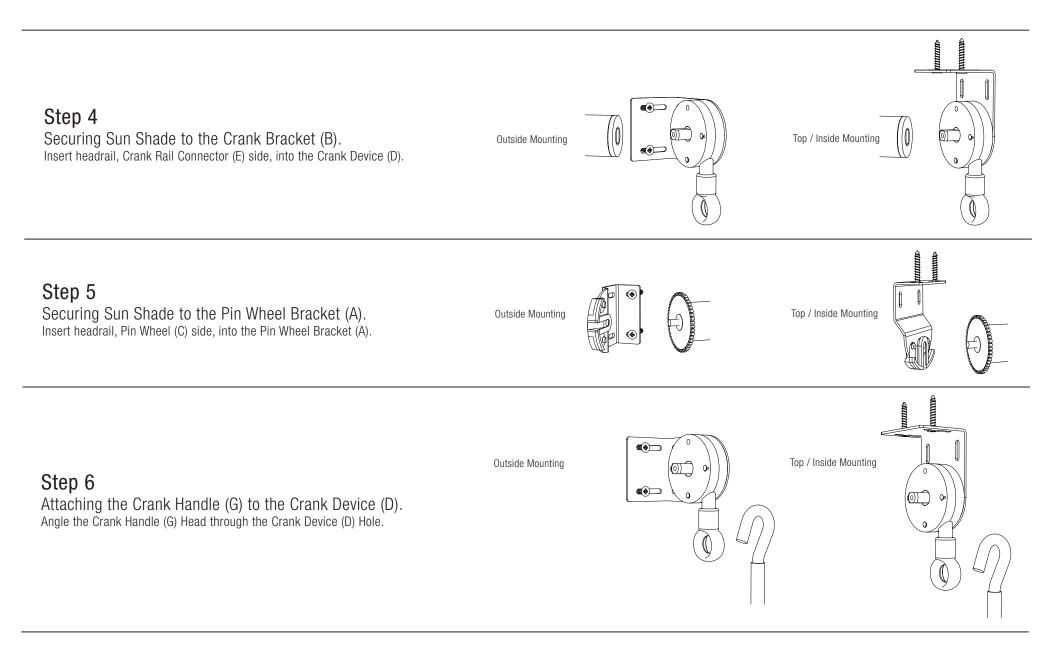

## Step 1

Connecting the Crank Device (D) to the Crank Bracket (B) with Machine Screws (I). (If desired handle position is on the left please see image below)

## Step 3

Installing Brackets. (Use Wall Plugs (K) only if you are installing into drywall)

Outside Mounting Pin Wheel Bracket (A).

- - Outside Mounting Crank Bracket (B).

Top Mounting Pin Wheel Bracket (A). (Flip screws 90° to mount inside).

Top Mounting Pin Wheel Bracket (B). (Flip screws 90° to mount inside).