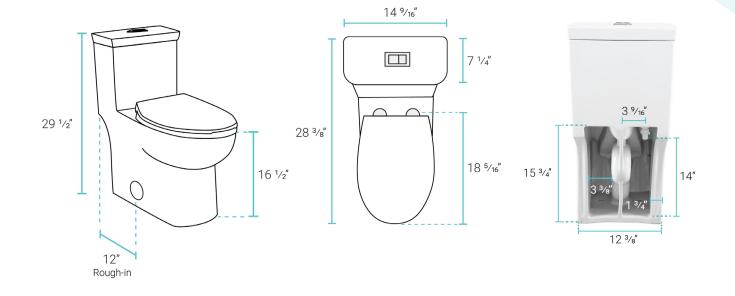

# Installation:

- Floor mount
- Standard 12" rough-in

## Specifications:

- N.W: 111.0 lb.
- L: 28 <sup>3</sup>/<sub>8</sub>" x W: 14 <sup>9</sup>/<sub>16</sub>" x H: 29 <sup>1</sup>/<sub>2</sub>"