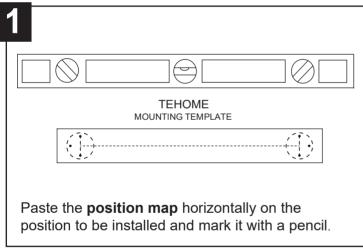

## **TEHOME**

# MOUNTING INSTRUCTIONS

#### **Contents:**







Missing Hardware: The parts are been carefully packed within a red bag and inserted in the styrofoam. Please check again in case you do not find the parts. If your order indeed arrives missing hardware, please do not worry, and feel free to reach out to us for help, we will ship you the replacement ASAP.



service@tehomemirrors.com

#### Questions, problems, missing parts?

The hardware included with this item is meant for dry wall mounting only. If other wall types, please consult your local hardware store for assistance









### Cleaning

Avoid using commercial or abrasive cleaners. Using only a soft damp cloth will preserve the finish.