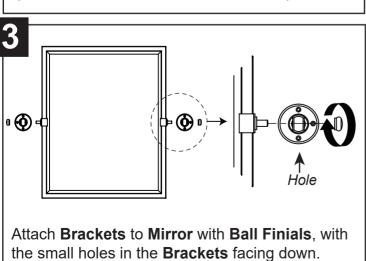

## **TEHOME**

# MOUNTING INSTRUCTIONS

#### **Contents:**







Missing Hardware: The parts are been carefully packed within a red bag and inserted in the styrofoam. Please check again in case you do not find the parts. If your order indeed arrives missing hardware, please do not worry, and feel free to reach out to us for help, we will ship you the replacement ASAP.



service@tehomemirrors.com

#### Questions, problems, missing parts?

The hardware included with this item is meant for dry wall mounting only. If other wall types, please consult your local hardware store for assistance









### Cleaning

Avoid using commercial or abrasive cleaners. Using only a soft damp cloth will preserve the finish.