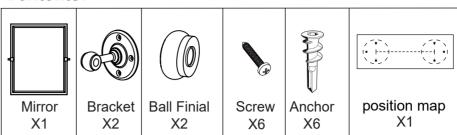

#### **Contents:**

Missing Hardware: The parts are been carefully packed within a red bag and inserted in the styrofoam. Please check again in case you do not find the parts. If your order indeed arrives missing hardware, please do not worry, and feel free to reach out to us for help, we will ship you the replacement ASAP.