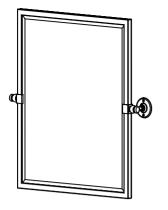

## **TEHOME**

# MOUNTING INSTRUCTIONS

#### **Contents:**







Missing Hardware: The parts are been carefully packed within a red bag and inserted in the styrofoam. Please check again in case you do not find the parts. If your order indeed arrives missing hardware, please do not worry, and feel free to reach out to us for help, we will ship you the replacement ASAP.



service@tehomemirrors.com

#### Questions, problems, missing parts?

The hardware included with this item is meant for dry wall mounting only. If other wall types, please consult your local hardware store for assistance









### Cleaning

Avoid using commercial or abrasive cleaners. Using only a soft damp cloth will preserve the finish.