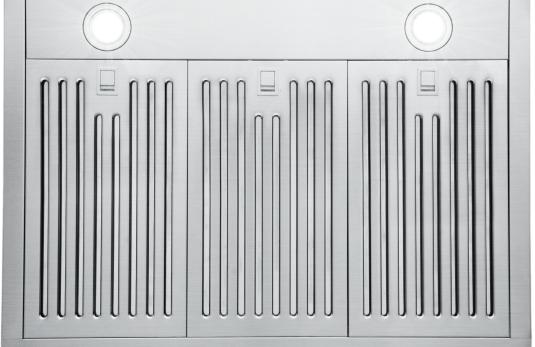

## COS-KS6U30 Range Hood

| Size                   | 30 Inch                                                                                          |
|------------------------|--------------------------------------------------------------------------------------------------|
| Mounting Type          | Under Cabinet                                                                                    |
| Controls               | Soft Touch with LCD Display, Remote                                                              |
| Filters                | 3 x Stainless Steel Baffle Filters                                                               |
| Material               | 430 Grade Stainless Steel                                                                        |
| Air Flow               | 500 CFM                                                                                          |
| Noise Level            | 45 dB*                                                                                           |
| Vent Style             | External                                                                                         |
| Lighting               | 2 x Front LED                                                                                    |
| Voltage                | 110V / 60Hz                                                                                      |
| Wattage                | 241W                                                                                             |
| Included<br>Components | Bulb(s), Damper, Exhaust Vent, Fan<br>Hardware, Installation Kit, Power Cord,<br>Wireless Remote |

#### **Features**

- $\cdot$  Designed for under cabinet mounting
- $\cdot$  3 fan speeds
- 500 CFM airflow capacity
- $\cdot$  Soft touch controls with LCD display and remote
- ARC-FLOW® Permanent Filters
- 2 front LED lights
- $\cdot$  Noise level as low as 45 dB\*
- $\cdot$  Top or back vented