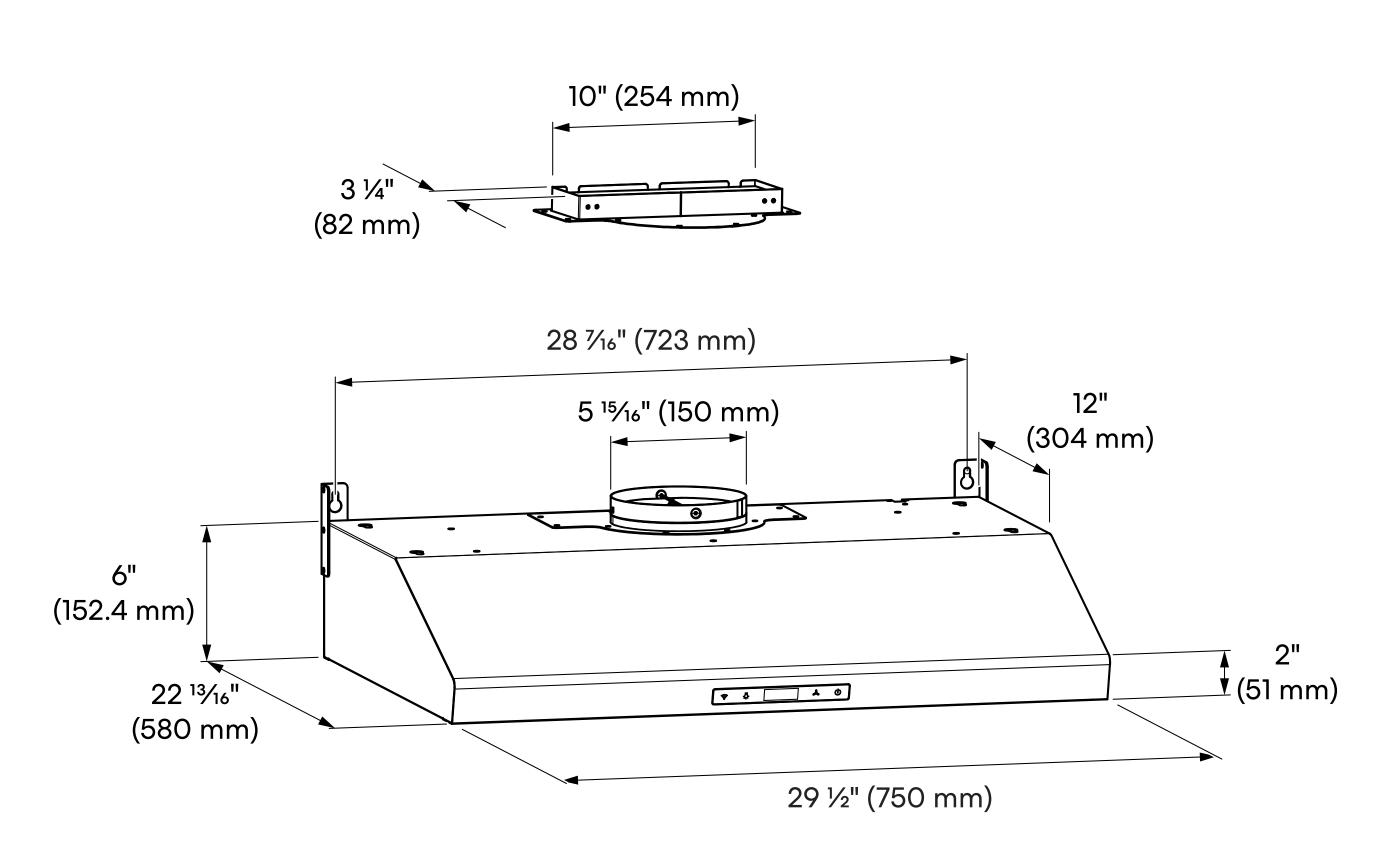

See Page 2 for dimensions

# DIMENSIONS

COS-KS6U30 Range Hood

Dimensions (WxDxH): 29.5" x 22.8" x 6"

For more information, please visit: www.cosmoappliances.com