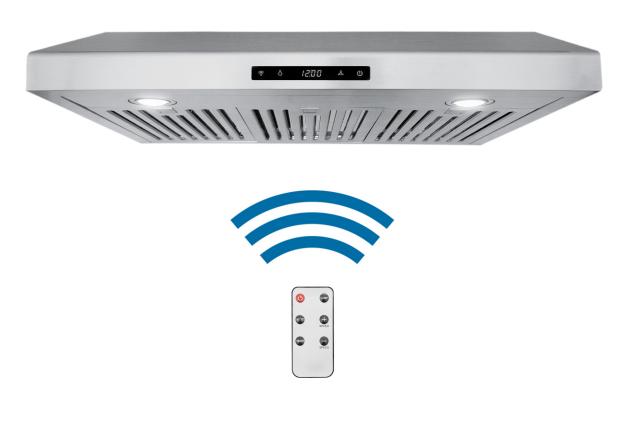

## COS-KS6U30

Presenting this modern range hood, Cosmo's COS-KS6U30 is powered by 500 CFM of suction, 2 LED lights and ARC-FLOW® Stainless Steel Permanent Filters.

3 Fan Speeds

Soft Touch Controls

LED Lighting

#### **Features**

- $\cdot$  Designed for under cabinet mounting
- $\cdot$  3 fan speeds
- 500 CFM airflow capacity
- $\cdot$  Soft touch controls with LCD display and remote
- ARC-FLOW® Permanent Filters
- 2 front LED lights
- $\cdot$  Noise level as low as 45 dB\*
- $\cdot$  Top or back vented