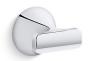

# Cursiva™ Robe hook K-R26690

### **Features**

- Robe hook provides convenient hanging storage of robes, towels, and other bath items.
- Coordinates with contemporary-style KOHLER® faucets and showering components.

### Material

- Premium metal construction for durability and reliability.
- KOHLER finishes resist corrosion and tarnishing.