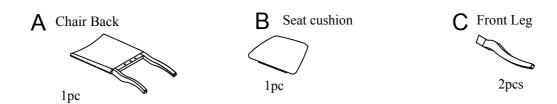

ly instructions step by step.
- 3. Do not tighten all screws and bolts until the table is fully assembled.
- 4. Unscrew the protective plastique supports from the metal insert of the table legs before assembly.





MADE IN VIET NAM

PAGE 1 OF 1

ITEM: WF291263AAE/WF291263AAP







ITEM: WF291263AAE/WF291263AAP

### **COMPLETE**



MADE IN VIET NAM

PAGE 3 OF 3

ITEM: WF291264AAE/WF291264AAP

#### Important note:

- 1. Place all wooden parts on a clean and smooth surface such as a rug or carpet to avoid scratching the parts.
- 2. Kindly follow the assembly instructions step by step.
- 3. Do not tighten all screws and bolts until the table is fully assembled.
- 4. Unscrew the protective plastique supports from the metal insert of the table legs before assembly.

#### PARTS IDENTIFICATION



#### HARDWARE IDENTIFICATION





MADE IN VIET NAM

PAGE 1 OF 2

ITEM: WF291264AAE/WF291264AAP