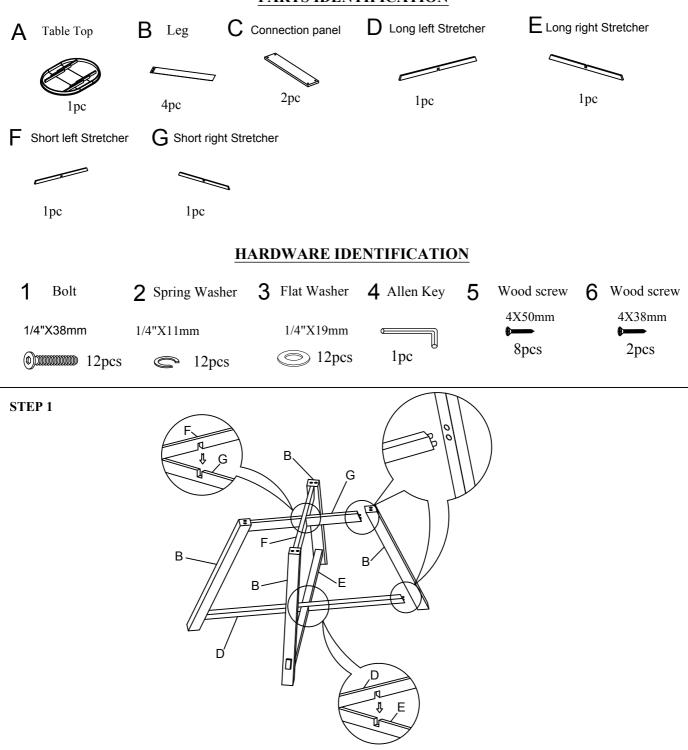

#### PARTS IDENTIFICATION

#### HARDWARE IDENTIFICATION

MADE IN VIET NAM

PAGE 1 OF 2

ITEM: WF291264AAE/WF291264AAP