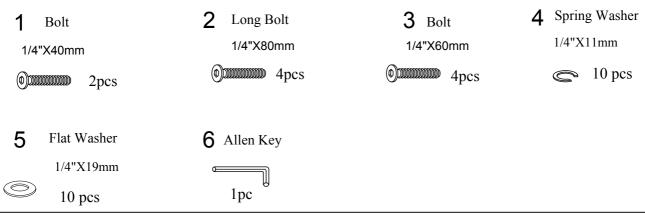

#### HARDWARE IDENTIFICATION

MADE IN VIET NAM

PAGE 1 OF 2

ITEM: WF291264AAE/WF291264AAP