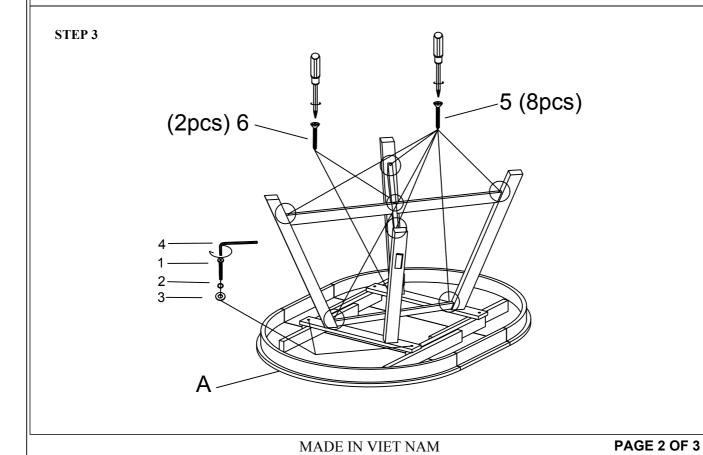

#### Important note:

- 1. Place all wooden parts on a clean and smooth surface such as a rug or carpet to avoid scratching the parts.
- 2. Kindly follow the assembly instructions step by step.
- 3. Do not tighten all screws and bolts until the table is fully assembled.
- 4. Unscrew the protective plastique supports from the metal insert of the table legs before assembly.