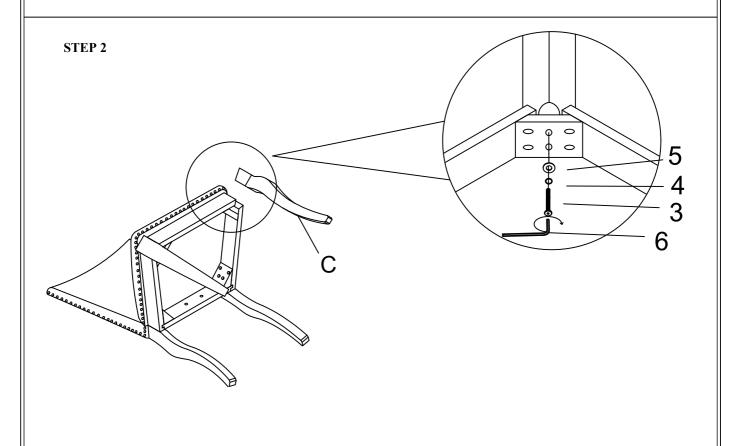

#### Important note:

- 1. Place all wooden parts on a clean and smooth surface such as a rug or carpet to avoid scratching the parts.
- 2. Kindly follow the assembly instructions step by step.
- 3. Do not tighten all screws and bolts until the table is fully assembled.
- 4. Unscrew the protective plastique supports from the metal insert of the table legs before assembly.