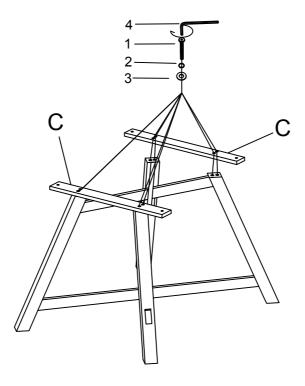

#### Important note:

- 1. Place all wooden parts on a clean and smooth surface such as a rug or carpet to avoid scratching the parts.
- 2. Kindly follow the assembly instructions step by step.
- 3. Do not tighten all screws and bolts until the table is fully assembled.
- 4. Unscrew the protective plastique supports from the metal insert of the table legs before assembly.