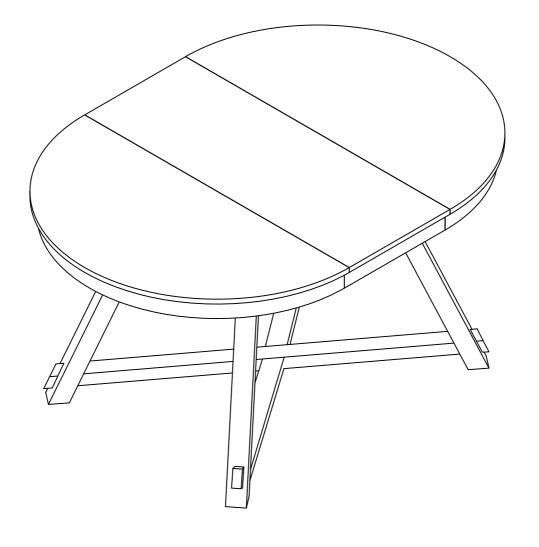

### ITEM: WF291263AAE/WF291263AAP

#### Important note:

- 1. Place all wooden parts on a clean and smooth surface such as a rug or carpet to avoid scratching the parts.
- 2. Kindly follow the assembly instructions step by step.
- 3. Do not tighten all screws and bolts until the table is fully assembled.
- 4. Unscrew the protective plastique supports from the metal insert of the table legs before assembly.





MADE IN VIET NAM

PAGE 1 OF 1

ITEM: WF291263AAE/WF291263AAP







ITEM: WF291263AAE/WF291263AAP

### **COMPLETE**



MADE IN VIET NAM

PAGE 3 OF 3

ITEM: WF291264AAE/WF291264AAP

#### Important note:

- 1. Place all wooden parts on a clean and smooth surface such as a rug or carpet to avoid scratching the parts.
- 2. Kindly follow the assembly instructions step by step.
- 3. Do not tighten all screws and bolts until the table is fully assembled.
- 4. Unscrew the protective plastique supports from the metal insert of the table legs before assembly.

#### PARTS IDENTIFICATION



#### HARDWARE IDENTIFICATION





MADE IN VIET NAM

PAGE 1 OF 2

ITEM: WF291264AAE/WF291264AAP