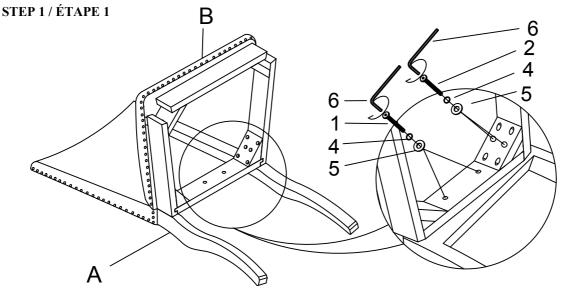

#### Important note:

- 1. Place all wooden parts on a clean and smooth surface such as a rug or carpet to avoid scratching the parts.
- 2. Kindly follow the assembly instructions step by step.
- 3. Do not tighten all screws and bolts until the table is fully assembled.
- 4. Unscrew the protective plastique supports from the metal insert of the table legs before assembly.