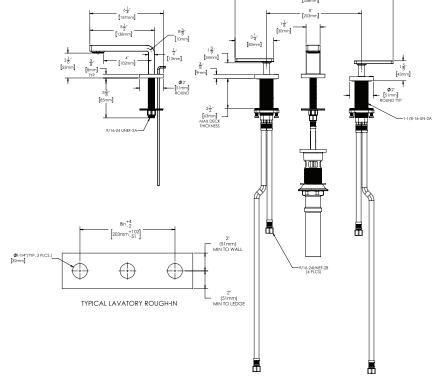

## **WARRANTY:**

Visit www.speakman.com for full product warranty information

- 5 Year Limited Warranty (commercial)
- Limited Lifetime Warranty (residential)

1. All dimensions are in inches (millimeters) unless otherwise specified and are subject to change without notice