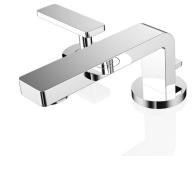

# Vector® Widespread Faucet

## **FEATURES:**

- 1.2 GPM (4.5 L/min) flow rate
- Brass construction
- Lever handles
- 1/4 turn ceramic cartridges
- Stainless steel inlet supply lines included, with 3/8" compression fittings
- Corrosion resistant finishes
- Coordinates with Vector Collection